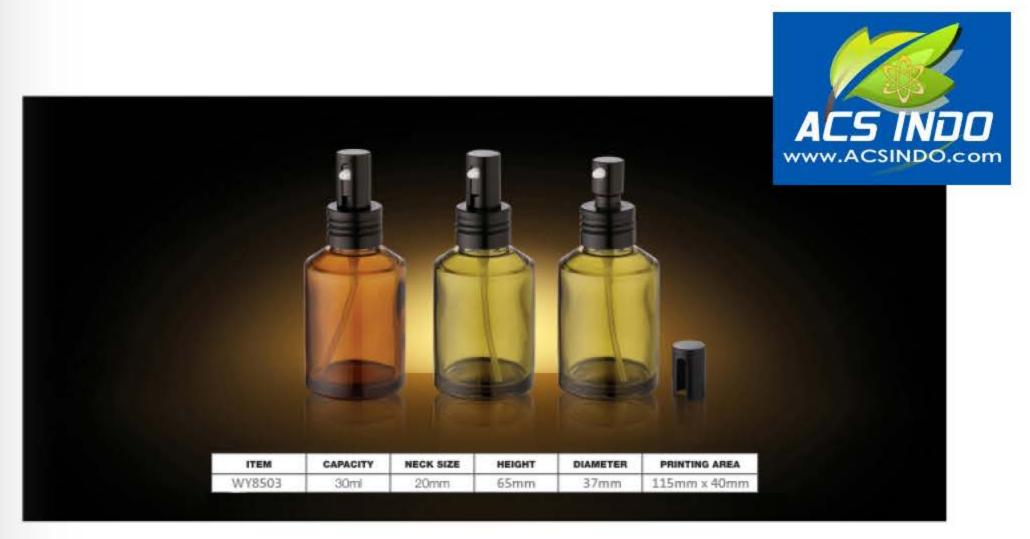

1/1/32/2010/9-52/2  | and the second | PRINTING AREA |  |
| WY8529                | 100ml                | 24mm                              | 108mm                 | 43mm                                                                                                             | PRINTING AREA |  |
| WY8529                | 100ml<br>50ml        | 24mm<br>20mm                      | 108mm<br>89mm         | 43mm<br>34mm                                                                                                     | PRINTING AREA |  |
| WY8529                | 100mi<br>50mi<br>50g | 24mm<br>20mm<br>51mm              | 108mm<br>89mm<br>30mm | 43mm<br>34mm<br>57mm                                                                                             | PRINTING AREA |  |



































| CAPACITY | HEIGHT | DIAMETER | MATERIAL             |
|----------|--------|----------|----------------------|
| 3ml      | 30mm   | 18mm     |                      |
| 5ml      | 37mm   | 20mm     |                      |
| 6ml      | 40mm   | 20mm     | and DD               |
| 7ml      | 43mm   | 20mm     | cap-PP<br>body-GLASS |
| 10mi     | 56mm   | 20mm     | DODY-GLASS           |
| 12ml     | 65mm   | 20mm     |                      |
| 15ml     | 77mm   | 20mm     |                      |



| CAPACITY | HEIGHT | DIAMETER | MATERIAL          |
|----------|--------|----------|-------------------|
| 5ml      | 42mm   | 18mm     |                   |
| 7ml      | 50mm   | 18mm     | cap-ALUMINUM      |
| 8ml      | 55mm   | 18mm     | roller ball-METAL |
| 10ml