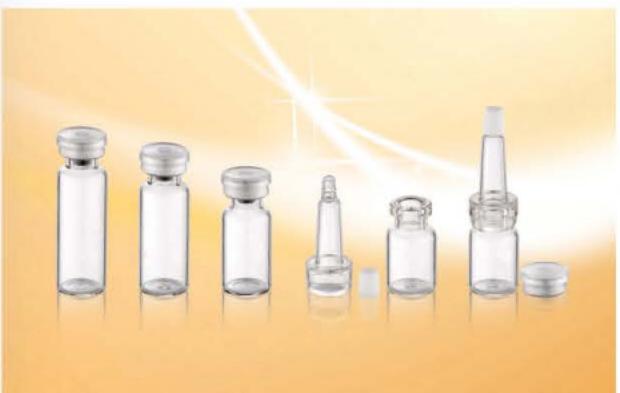

| I                     |                      |                                   |                       | 16                                                                                                               |               |  |
|-----------------------|----------------------|-----------------------------------|-----------------------|------------------------------------------------------------------------------------------------------------------|---------------|--|
|                       |                      |                                   |                       |                                                                                                                  |               |  |
| ITEM                  | CAPACITY             | NECK SIZE                         | HEIGHT                | DIAMETER                                                                                                         | PRINTING AREA |  |
| <b>ITEM</b><br>WY8529 | CAPACITY<br>100ml    | NECK SIZE                         | HEIGHT<br>108mm       | DIAMETER<br>43mm                                                                                                 | PRINTING AREA |  |
|                       | A CONTRACTOR OF A    | CONTRACTOR DATA AND A DESCRIPTION | 1 1/1/32/2010/9-52/2  | and the second | PRINTING AREA |  |
| WY8529                | 100ml                | 24mm                              | 108mm                 | 43mm                                                                                                             | PRINTING AREA |  |
| WY8529                | 100ml<br>50ml        | 24mm<br>20mm                      | 108mm<br>89mm         | 43mm<br>34mm                                                                                                     | PRINTING AREA |  |
| WY8529                | 100mi<br>50mi<br>50g | 24mm<br>20mm<br>51mm              | 108mm<br>89mm<br>30mm | 43mm<br>34mm<br>57mm                                                                                             | PRINTING AREA |  |