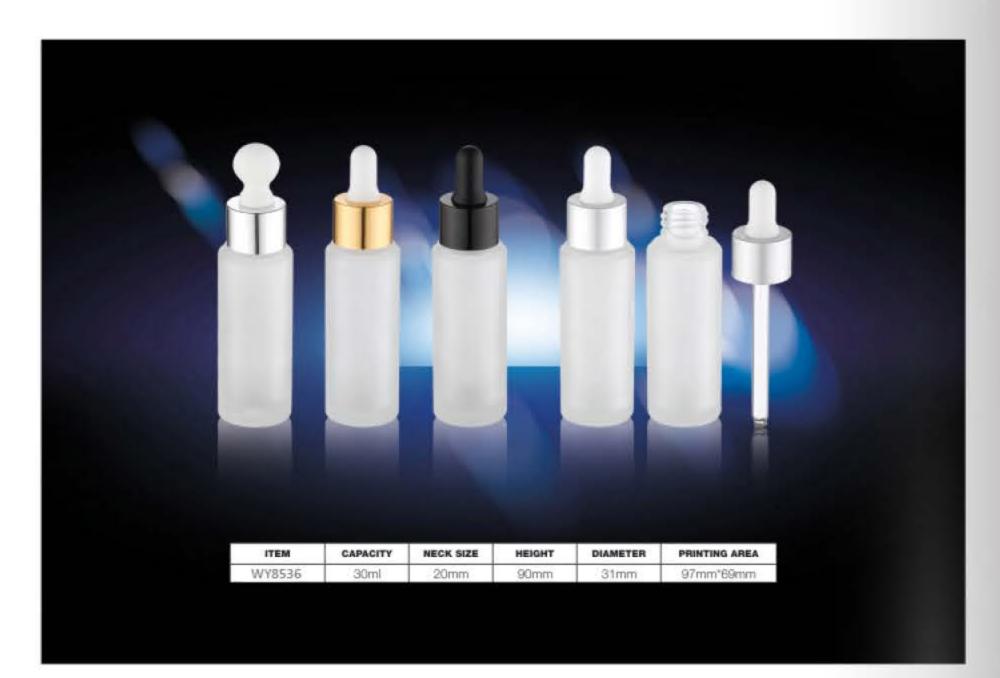

Call us to arrange a free packaging consultation @ +62-21-38784085 / 38784087 / 38784086 Our team of specialists will be happy to assist you.

|                                               |       |      | manan | and the second s |             |
|-----------------------------------------------|-------|------|-------|--------------------------------------------------------------------------------------------------------------------------------------------------------------------------------------------------------------------------------------------------------------------------------------------------------------------------------------------------------------------------------------------------------------------------------------------------------------------------------------------------------------------------------------------------------------------------------------------------------------------------------------------------------------------------------------------------------------------------------------------------------------------------------------------------------------------------------------------------------------------------------------------------------------------------------------------------------------------------------------------------------------------------------------------------------------------------------------------------------------------------------------------------------------------------------------------------------------------------------------------------------------------------------------------------------------------------------------------------------------------------------------------------------------------------------------------------------------------------------------------------------------------------------------------------------------------------------------------------------------------------------------------------------------------------------------------------------------------------------------------------------------------------------------------------------------------------------------------------------------------------------------------------------------------------------------------------------------------------------------------------------------------------------------------------------------------------------------------------------------------------------|-------------|
| WY8533                                        | 100ml | 24mm | 122mm | 43mm                                                                                                                                                                                                                                                                                                                                                                                                                                                                                                                                                                                                                                                                                                                                                                                                                                                                                                                                                                                                                                                                                                                                                                                                                                                                                                                                                                                                                                                                                                                                                                                                                                                                                                                                                                                                                                                                                                                                                                                                                                                                                                                           | 135mm*104mm |
| WY8534                                        | 50ml  | 20mm | 106mm | 34mm                                                                                                                                                                                                                                                                                                                                                                                                                                                                                                                                                                                                                                                                                                                                                                                                                                                                                                                                                                                                                                                                                                                                                                                                                                                                                                                                                                                                                                                                                                                                                                                                                                                                                                                                                                                                                                                                                                                                                                                                                                                                                                                           | 106mm*83mm  |
|                                               | 30ml  | 20mm | 90mm  | 31mm                                                                                                                                                                                                                                                                                                                                                                                                                                                                                                                                                                                                                                                                                                                                                                                                                                                                                                                                                                                                                                                                                                                                                                                                                                                                                                                                                                                                                                                                                                                                                                                                                                                                                                                                                                                                                                                                                                                                                                                                                                                                                                                           | 97mm*69mm   |
| diam'na an a | 20ml  | 20mm | 78mm  | 31mm                                                                                                                                                                                                                                                                                                                                                                                                                                                                                                                                                                                                                                                                                                                                                                                                                                                                                                                                                                                                                                                                                                                                                                                                                                                                                                                                                                                                                                                                                                                                                                                                                                                                                                                                                                                                                                                                                                                                                                                                                                                                                                                           | 97mm*46mm   |

| CAPACITY | NECK SIZE             | HEIGHT                             | DIAMETER                                            | PRINTING AREA                                                      |
|----------|-----------------------|------------------------------------|-----------------------------------------------------|--------------------------------------------------------------------|
| 100ml    | 24mm                  | 122mm                              | 43mm                                                | 135mm*104mm                                                        |
| 50ml     | 20mm                  | 106mm                              | 34mm                                                | 106mm*83mm                                                         |
| 30ml     | 20mm                  | 90mm                               | .31mm                                               | 97mm*69mm                                                          |
| 20ml     | 20mm                  | 78mm                               | 31mm                                                | 97mm*46mm                                                          |
|          | 100ml<br>50ml<br>30ml | 100ml 24mm   50ml 20mm   30ml 20mm | 100ml 24mm 122mm   50ml 20mm 106mm   30ml 20mm 90mm | 100ml 24mm 122mm 43mm   50ml 20mm 106mm 34mm   30ml 20mm 90mm 31mm |