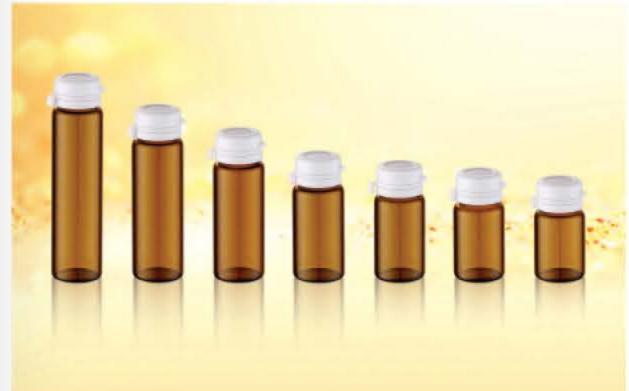

| and the second | PRINTING AREA |  |
| WY8529                | 100ml                | 24mm                              | 108mm                 | 43mm                                                                                                             | PRINTING AREA |  |
| WY8529                | 100ml<br>50ml        | 24mm<br>20mm                      | 108mm<br>89mm         | 43mm<br>34mm                                                                                                     | PRINTING AREA |  |
| WY8529                | 100mi<br>50mi<br>50g | 24mm<br>20mm<br>51mm              | 108mm<br>89mm<br>30mm | 43mm<br>34mm<br>57mm                                                                                             | PRINTING AREA |  |



































| CAPACITY | HEIGHT | DIAMETER | MATERIAL             |
|----------|--------|----------|----------------------|
| 3ml      | 30mm   | 18mm     |                      |
| 5ml      | 37mm   | 20mm     |                      |
| 6ml      | 40mm   | 20mm     | and DD               |
| 7ml      | 43mm   | 20mm     | cap-PP<br>body-GLASS |
| 10mi     | 56mm   | 20mm     | DODY-GLASS           |
| 12ml     | 65mm   | 20mm     |                      |
| 15ml     | 77mm   | 20mm     |                      |



| CAPACITY | HEIGHT | DIAMETER | MATERIAL          |
|----------|--------|----------|-------------------|
| 5ml      | 42mm   | 18mm     |                   |
| 7ml      | 50mm   | 18mm     | cap-ALUMINUM      |
| 8ml      | 55mm   | 18mm     | roller ball-METAL |
| 10ml     | 68mm   | 18mm