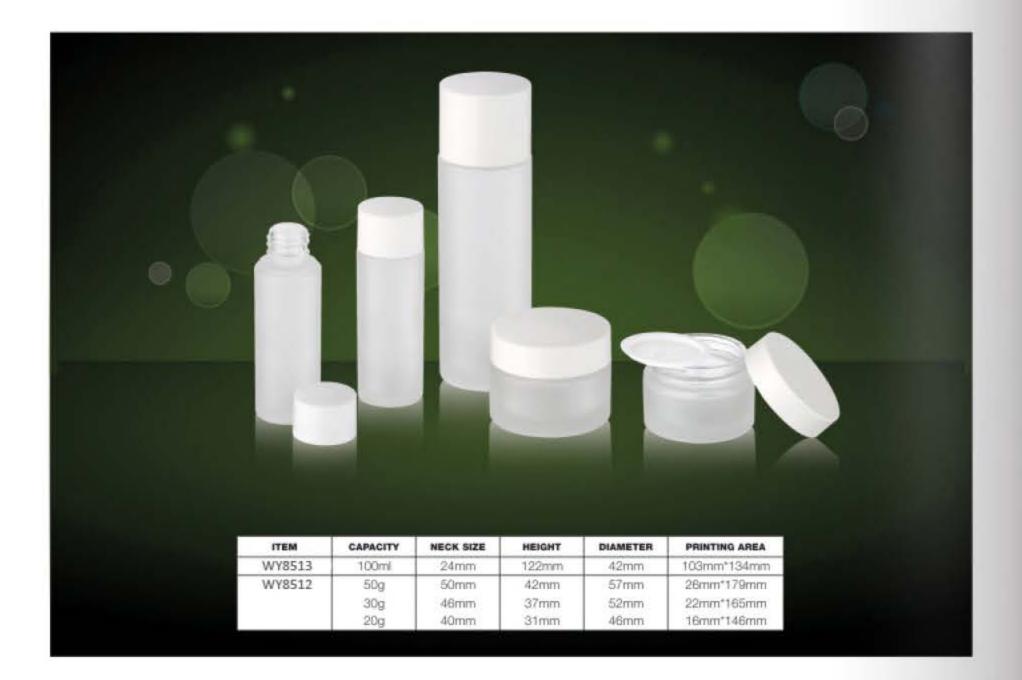

Call us to arrange a free packaging consultation @ +62-21-38784085 / 38784087 / 38784086 Our team of specialists will be happy to assist you.

|                                               |       |      | manan | and the second s |             |
|-----------------------------------------------|-------|------|-------|--------------------------------------------------------------------------------------------------------------------------------------------------------------------------------------------------------------------------------------------------------------------------------------------------------------------------------------------------------------------------------------------------------------------------------------------------------------------------------------------------------------------------------------------------------------------------------------------------------------------------------------------------------------------------------------------------------------------------------------------------------------------------------------------------------------------------------------------------------------------------------------------------------------------------------------------------------------------------------------------------------------------------------------------------------------------------------------------------------------------------------------------------------------------------------------------------------------------------------------------------------------------------------------------------------------------------------------------------------------------------------------------------------------------------------------------------------------------------------------------------------------------------------------------------------------------------------------------------------------------------------------------------------------------------------------------------------------------------------------------------------------------------------------------------------------------------------------------------------------------------------------------------------------------------------------------------------------------------------------------------------------------------------------------------------------------------------------------------------------------------------|-------------|
| WY8533                                        | 100ml | 24mm | 122mm | 43mm                                                                                                                                                                                                                                                                                                                                                                                                                                                                                                                                                                                                                                                                                                                                                                                                                                                                                                                                                                                                                                                                                                                                                                                                                                                                                                                                                                                                                                                                                                                                                                                                                                                                                                                                                                                                                                                                                                                                                                                                                                                                                                                           | 135mm*104mm |
| WY8534                                        | 50ml  | 20mm | 106mm | 34mm                                                                                                                                                                                                                                                                                                                                                                                                                                                                                                                                                                                                                                                                                                                                                                                                                                                                                                                                                                                                                                                                                                                                                                                                                                                                                                                                                                                                                                                                                                                                                                                                                                                                                                                                                                                                                                                                                                                                                                                                                                                                                                                           | 106mm*83mm  |
|                                               | 30ml  | 20mm | 90mm  | 31mm                                                                                                                                                                                                                                                                                                                                                                                                                                                                                                                                                                                                                                                                                                                                                                                                                                                                                                                                                                                                                                                                                                                                                                                                                                                                                                                                                                                                                                                                                                                                                                                                                                                                                                                                                                                                                                                                                                                                                                                                                                                                                                                           | 97mm*69mm   |
| diam'na an a | 20ml  | 20mm | 78mm  | 31mm                                                                                                                                                                                                                                                                                                                                                                                                                                                                                                                                                                                                                                                                                                                                                                                                                                                                                                                                                                                                                                                                                                                                                                                                                                                                                                                                                                                                                                                                                                                                                                                                                                                                                                                                                                                                                                                                                                                                                                                                                                                                                                                           | 97mm*46mm   |

| CAPACITY | NECK SIZE             | HEIGHT                             | DIAMETER                                            | PRINTING AREA                                                      |
|----------|-----------------------|------------------------------------|-----------------------------------------------------|--------------------------------------------------------------------|
| 100ml    | 24mm                  | 122mm                              | 43mm                                                | 135mm*104mm                                                        |
| 50ml     | 20mm                  | 106mm                              | 34mm                                                | 106mm*83mm                                                         |
| 30ml     | 20mm                  | 90mm                               | .31mm                                               | 97mm*69mm                                                          |
| 20ml     | 20mm                  | 78mm                               | 31mm                                                | 97mm*46mm                                                          |
|          | 100ml<br>50ml<br>30ml | 100ml 24mm   50ml 20mm   30ml 20mm | 100ml 24mm 122mm   50ml 20mm 106mm   30ml 20mm 90mm | 100ml 24mm 122mm 43mm   50ml 20mm 106mm 34mm   30ml 20mm 90mm 31mm |