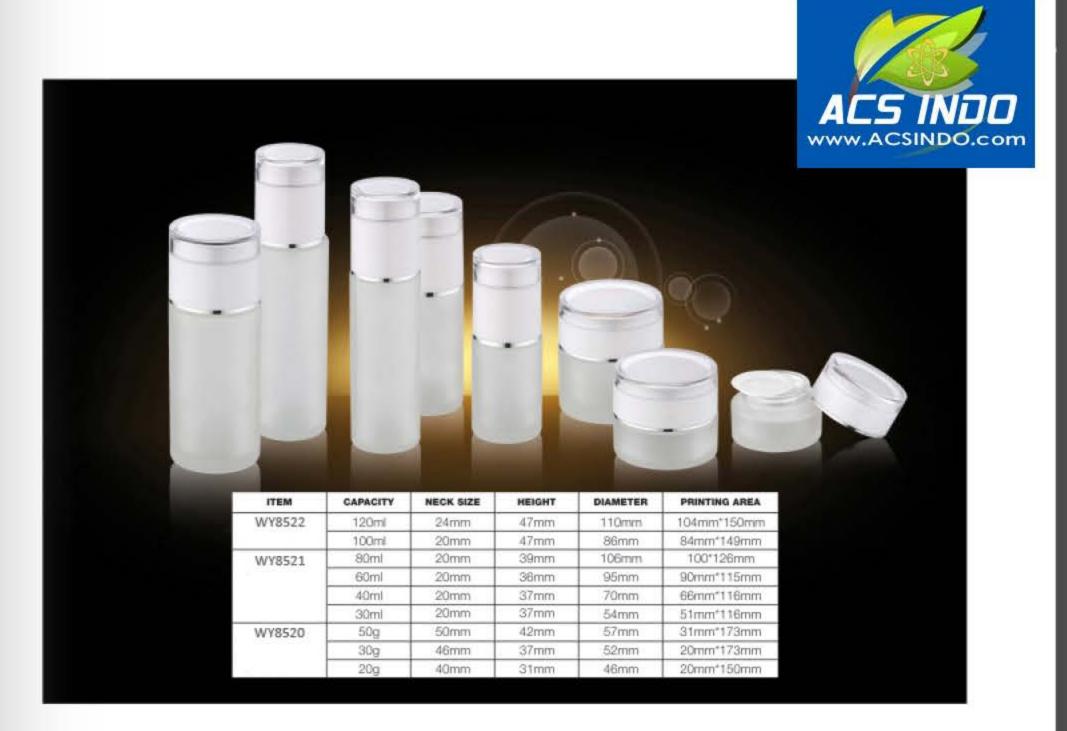

| CAPACITY | NECK SIZE             | HEIGHT                             | DIAMETER                                            | PRINTING AREA                                                      |
|----------|-----------------------|------------------------------------|-----------------------------------------------------|--------------------------------------------------------------------|
| 100ml    | 24mm                  | 122mm                              | 43mm                                                | 135mm*104mm                                                        |
| 50ml     | 20mm                  | 106mm                              | 34mm                                                | 106mm*83mm                                                         |
| 30ml     | 20mm                  | 90mm                               | .31mm                                               | 97mm*69mm                                                          |
| 20ml     | 20mm                  | 78mm                               | 31mm                                                | 97mm*46mm                                                          |
|          | 100ml<br>50ml<br>30ml | 100ml 24mm   50ml 20mm   30ml 20mm | 100ml 24mm 122mm   50ml 20mm 106mm   30ml 20mm 90mm | 100ml 24mm 122mm 43mm   50ml 20mm 106mm 34mm   30ml 20mm 90mm 31mm |