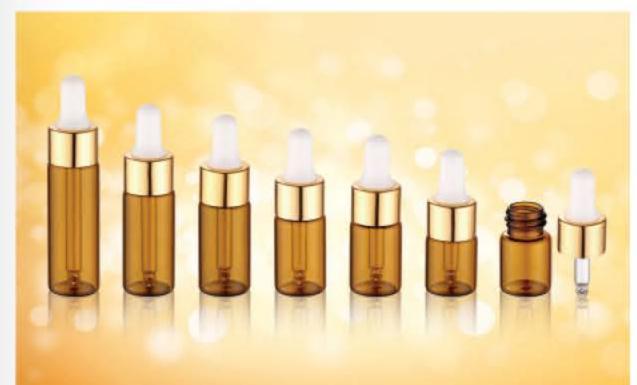

| CAPACITY | HEIGHT | DIAMETER | MATERIAL                                    |
|----------|--------|----------|---------------------------------------------|
| 15ml     | 53mm   | 27mm     |                                             |
| 20ml     | 65mm   | 27mm     | cap-ALUMINUM<br>pipette-GLASS<br>body-GLASS |
| 25ml     | 77mm   | 27mm     |                                             |
| 30ml     | 87mm   | 27mm     |                                             |
| 35ml     | 97mm   | 27mm     |                                             |
| 40ml     | 107mm  | 27mm     |                                             |

| CAPACITY | HEIGHT | DIAMETER | MATERIAL      |
|----------|--------|----------|---------------|
| 15ml     | 50mm   | 28mm     |               |
| 20ml     | 60mm   | 28mm     | cap-PP/ABS    |
| 25ml     | 70mm   | 28mm     | pipette-GLASS |
| 30ml     | 80mm   | 28mm     | body-GLASS    |
| 35ml     | 90mm   | 28mm     |               |

| CAPACITY | HEIGHT | DIAMETER | MATERIAL      |
|----------|--------|----------|---------------|
| Sml      | 37mm   | 20.5mm   | 1             |
| 7ml      | 45mm   | 20.5mm   | cap-PP/ABS    |
| 8ml      | 50mm   | 20.5mm   | pipette-GLASS |
| 10ml     | 58mm   | 20.5mm   | body-GLASS    |
| 12ml     | 65mm   | 20.5mm   | DODY-GLASS    |
| 15ml     | 77mm   | 20.5mm   |               |

| CAPACITY | HEIGHT | DIAMETER | MATERIAL   |
|----------|--------|----------|------------|
| 15.1     |        |          | cap-PP     |
| 15ml     | 73mm   | 21.5mm   | spray-PP   |
| 25ml     | 110mm  | 21.5mm   | body-GLASS |