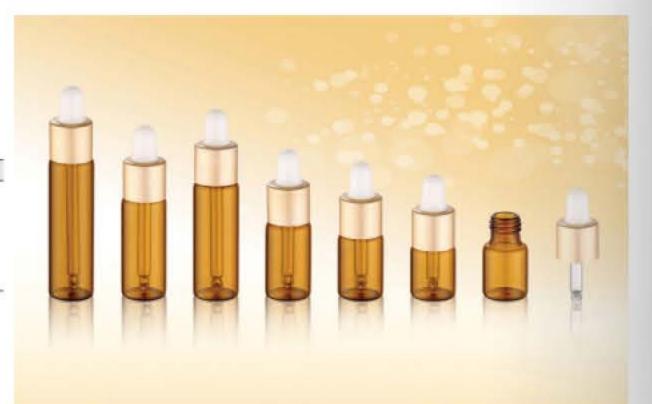

| CAPACITY | HEIGHT | DIAMETER | MATERIAL      |
|----------|--------|----------|---------------|
| 15mi     | 50mm   | 27mm     | cap-ALUMINUM  |
| 20ml     | 62mm   | 27mm     | pipette-GLASS |
| 25ml     | 73mm   | 27mm     |               |
| 30ml     | 85mm   | 27mm     | body-GLASS    |