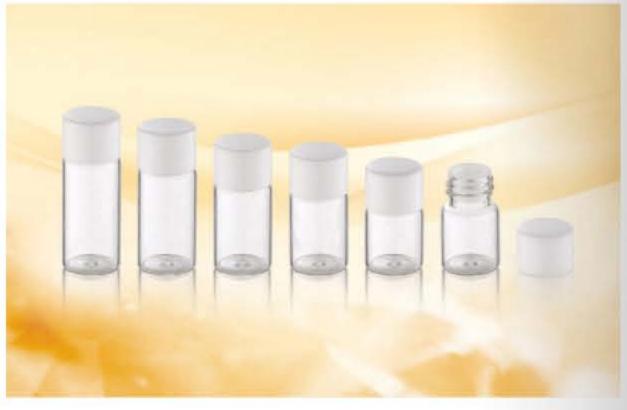

| I                     |                      |                                   |                       | 16                                                                                                               |               |  |
|-----------------------|----------------------|-----------------------------------|-----------------------|------------------------------------------------------------------------------------------------------------------|---------------|--|
|                       |                      |                                   |                       |                                                                                                                  |               |  |
| ITEM                  | CAPACITY             | NECK SIZE                         | HEIGHT                | DIAMETER                                                                                                         | PRINTING AREA |  |
| <b>ITEM</b><br>WY8529 | CAPACITY<br>100ml    | NECK SIZE                         | HEIGHT<br>108mm       | DIAMETER<br>43mm                                                                                                 | PRINTING AREA |  |
|                       | A CONTRACTOR OF A    | CONTRACTOR DATA AND A DESCRIPTION | 1 1/1/32/2010/9-52/2  | and the second | PRINTING AREA |  |
| WY8529                | 100ml                | 24mm                              | 108mm                 | 43mm                                                                                                             | PRINTING AREA |  |
| WY8529                | 100ml<br>50ml        | 24mm<br>20mm                      | 108mm<br>89mm         | 43mm<br>34mm                                                                                                     | PRINTING AREA |  |
| WY8529                | 100mi<br>50mi<br>50g | 24mm<br>20mm<br>51mm              | 108mm<br>89mm<br>30mm | 43mm<br>34mm<br>57mm                                                                                             | PRINTING AREA |  |