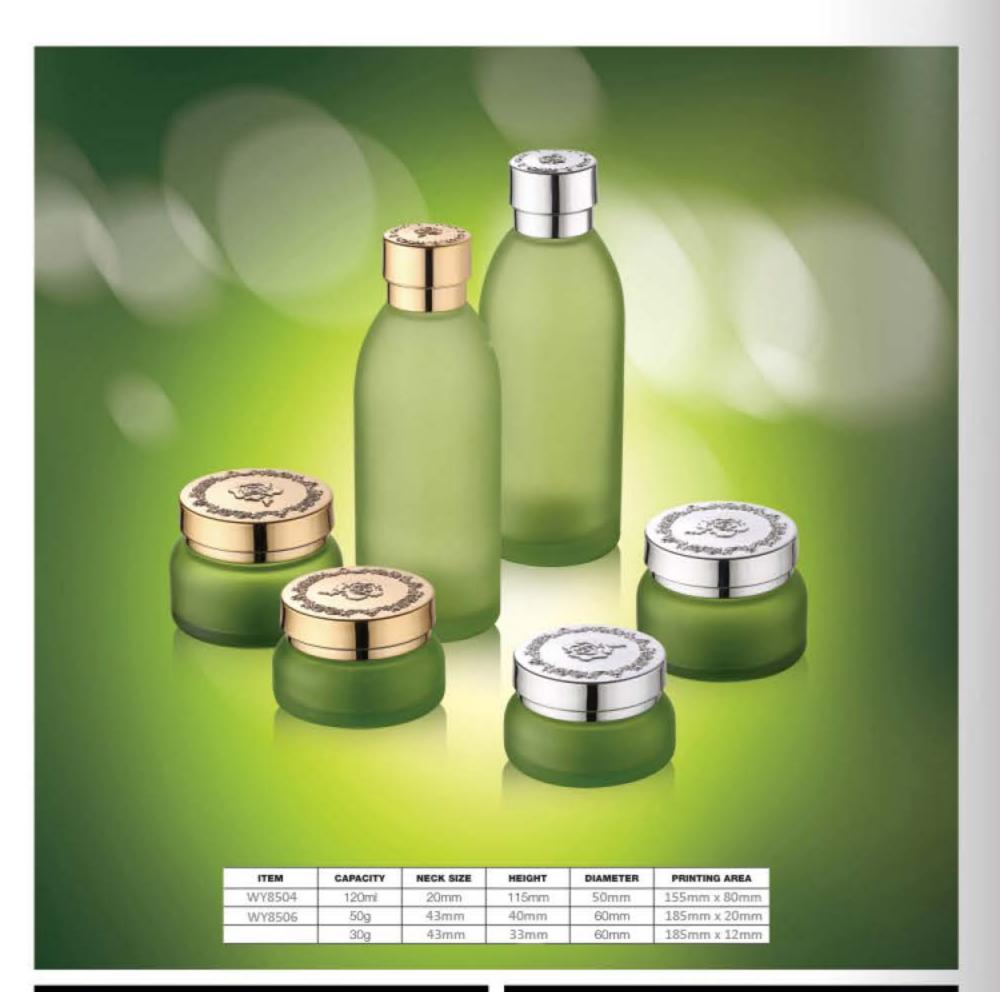

/2010/9-52/2  | and the second | PRINTING AREA |  |
| WY8529                | 100ml                | 24mm                              | 108mm                 | 43mm                                                                                                             | PRINTING AREA |  |
| WY8529                | 100ml<br>50ml        | 24mm<br>20mm                      | 108mm<br>89mm         | 43mm<br>34mm                                                                                                     | PRINTING AREA |  |
| WY8529                | 100mi<br>50mi<br>50g | 24mm<br>20mm<br>51mm              | 108mm<br>89mm<br>30mm | 43mm<br>34mm<br>57mm                                                                                             | PRINTING AREA |  |



































| CAPACITY | HEIGHT | DIAMETER | MATERIAL             |
|----------|--------|----------|----------------------|
| 3ml      | 30mm   | 18mm     |                      |
| 5ml      | 37mm   | 20mm     |                      |
| 6ml      | 40mm   | 20mm     | and DD               |
| 7ml      | 43mm   | 20mm     | cap-PP<br>body-GLASS |
| 10mi     | 56mm   | 20mm     | DODY-GLASS           |
| 12ml     | 65mm   | 20mm     |                      |
| 15ml     | 77mm   | 20mm     |                      |



| CAPACITY | HEIGHT | DIAMETER | MATERIAL          |
|----------|--------|----------|-------------------|
| 5ml      | 42mm   | 18mm     |                   |
| 7ml      | 50mm   | 18mm     | cap-ALUMINUM      |
| 8ml      | 55mm   | 18mm     | roller ball-METAL |
| 10ml     |