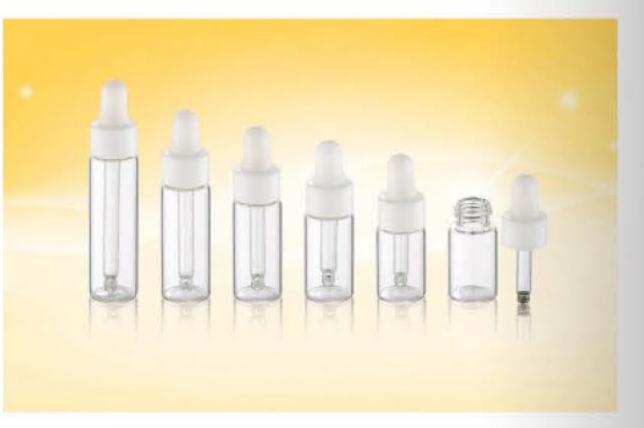

| CAPACITY | HEIGHT | DIAMETER | MATERIAL                    |
|----------|--------|----------|-----------------------------|
| 3ml      | 32mm   | 18mm     | cap-ALUMINUM                |
| 5ml      | 42mm   | 18mm     |                             |
| 7ml      | 52mm   | 18mm     | pipette-GLASS<br>body-GLASS |
| 8ml      | 58mm   | 18mm     | DOUY-GLASS                  |

| CAPACITY | HEIGHT | DIAMETER | MATERIAL      |
|----------|--------|----------|---------------|
| 5ml      | 36mm   | 22mm     |               |
| 7ml      | 42mm   | 22mm     | cap-ALUMINUM  |
| 8ml      | 45mm   | 22mm     | pipette-GLASS |
| 10ml     | 61mm   | 22mm     | body-GLASS    |
| 12ml     | 56mm   | 22mm     | DOUY-GLASS    |
| 15ml     | 68mm   | 22mm     |               |

| CAPACITY | HEIGHT | DIAMETER | MATERIAL     |
|----------|--------|----------|--------------|
| Smi      | 32mm   | 18mm     |              |
| 4mi      | 38mm   | 18mm     | cap-ALUMINUM |
| Sml      | 42mm   | 18mm     | pipette-GLAS |
| 7ml      | 52mm   | 18mm     | body-GLASS   |
| 8ml      | 58mm   | 18mm     | DODY-GLASS   |
| 10ml     | 68mm   | 18mm     |              |