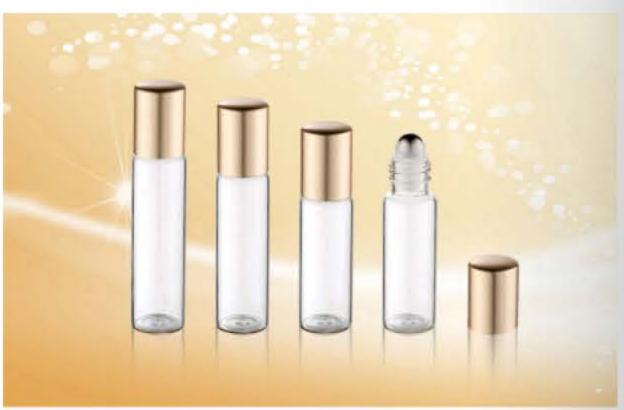

| CAPACITY | HEIGHT | DIAMETER | MATERIAL          |
|----------|--------|----------|-------------------|
| 5ml      | 42mm   | 18mm     |                   |
| 7ml      | 50mm   | 18mm     | cap-ALUMINUM      |
| 8ml      | 55mm   | 18mm     | roller ball-METAL |
| 10ml     | 68mm   | 18mm     | body-GLASS        |
| 12mi     | 80mm   | 18mm     |                   |