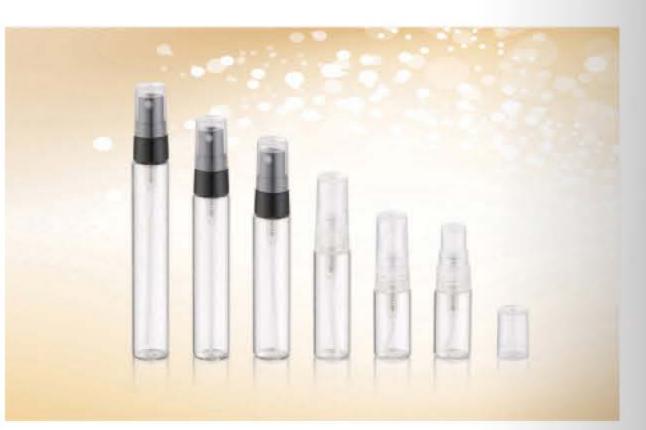

Call us to arrange a free packaging consultation @ +62-21-38784085 / 38784087 / 38784086 Our team of specialists will be happy to assist you.

|                                               |       |      | manan | and the second s |             |
|-----------------------------------------------|-------|------|-------|--------------------------------------------------------------------------------------------------------------------------------------------------------------------------------------------------------------------------------------------------------------------------------------------------------------------------------------------------------------------------------------------------------------------------------------------------------------------------------------------------------------------------------------------------------------------------------------------------------------------------------------------------------------------------------------------------------------------------------------------------------------------------------------------------------------------------------------------------------------------------------------------------------------------------------------------------------------------------------------------------------------------------------------------------------------------------------------------------------------------------------------------------------------------------------------------------------------------------------------------------------------------------------------------------------------------------------------------------------------------------------------------------------------------------------------------------------------------------------------------------------------------------------------------------------------------------------------------------------------------------------------------------------------------------------------------------------------------------------------------------------------------------------------------------------------------------------------------------------------------------------------------------------------------------------------------------------------------------------------------------------------------------------------------------------------------------------------------------------------------------------|-------------|
| WY8533                                        | 100ml | 24mm | 122mm | 43mm                                                                                                                                                                                                                                                                                                                                                                                                                                                                                                                                                                                                                                                                                                                                                                                                                                                                                                                                                                                                                                                                                                                                                                                                                                                                                                                                                                                                                                                                                                                                                                                                                                                                                                                                                                                                                                                                                                                                                                                                                                                                                                                           | 135mm*104mm |
| WY8534                                        | 50ml  | 20mm | 106mm | 34mm                                                                                                                                                                                                                                                                                                                                                                                                                                                                                                                                                                                                                                                                                                                                                                                                                                                                                                                                                                                                                                                                                                                                                                                                                                                                                                                                                                                                                                                                                                                                                                                                                                                                                                                                                                                                                                                                                                                                                                                                                                                                                                                           | 106mm*83mm  |
|                                               | 30ml  | 20mm | 90mm  | 31mm                                                                                                                                                                                                                                                                                                                                                                                                                                                                                                                                                                                                                                                                                                                                                                                                                                                                                                                                                                                                                                                                                                                                                                                                                                                                                                                                                                                                                                                                                                                                                                                                                                                                                                                                                                                                                                                                                                                                                                                                                                                                                                                           | 97mm*69mm   |
| diam'na an a | 20ml  | 20mm | 78mm  | 31mm                                                                                                                                                                                                                                                                                                                                                                                                                                                                                                                                                                                                                                                                                                                                                                                                                                                                                                                                                                                                                                                                                                                                                                                                                                                                                                                                                                                                                                                                                                                                                                                                                                                                                                                                                                                                                                                                                                                                                                                                                                                                                                                           | 97mm*46mm   |

| CAPACITY | NECK SIZE             | HEIGHT                             | DIAMETER                                            | PRINTING AREA                                                      |
|----------|-----------------------|------------------------------------|-----------------------------------------------------|--------------------------------------------------------------------|
| 100ml    | 24mm                  | 122mm                              | 43mm                                                | 135mm*104mm                                                        |
| 50ml     | 20mm                  | 106mm                              | 34mm                                                | 106mm*83mm                                                         |
| 30ml     | 20mm                  | 90mm                               | .31mm                                               | 97mm*69mm                                                          |
| 20ml     | 20mm                  | 78mm                               | 31mm                                                | 97mm*46mm                                                          |
|          | 100ml<br>50ml<br>30ml | 100ml 24mm   50ml 20mm   30ml 20mm | 100ml 24mm 122mm   50ml 20mm 106mm   30ml 20mm 90mm | 100ml 24mm 122mm 43mm   50ml 20mm 106mm 34mm   30ml 20mm 90mm 31mm |