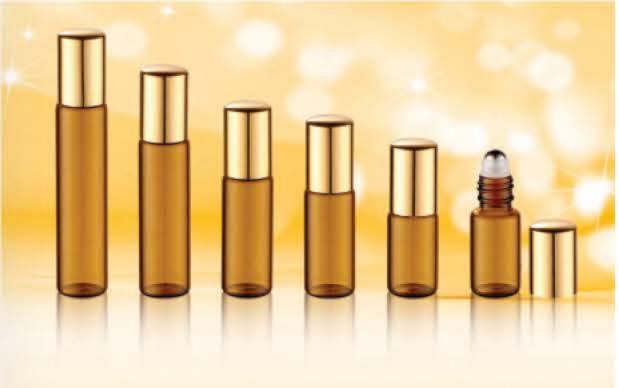

| CAPACITY | HEIGHT | DIAMETER | MATERIAL             |
|----------|--------|----------|----------------------|
| 3ml      | 30mm   | 18mm     |                      |
| 5ml      | 37mm   | 20mm     |                      |
| 6ml      | 40mm   | 20mm     | and DD               |
| 7ml      | 43mm   | 20mm     | cap-PP<br>body-GLASS |
| 10mi     | 56mm   | 20mm     | DODY-GLASS           |
| 12ml     | 65mm   | 20mm     |                      |
| 15ml     | 77mm   | 20mm     |                      |

| CAPACITY | HEIGHT | DIAMETER | MATERIAL          |
|----------|--------|----------|-------------------|
| 5ml      | 42mm   | 18mm     |                   |
| 7ml      | 50mm   | 18mm     | cap-ALUMINUM      |
| 8ml      | 55mm   | 18mm     | roller ball-METAL |
| 10ml     | 68mm   | 18mm     | body-GLASS        |
| 12mi     | 80mm   | 18mm     |                   |

| CAPACITY | HEIGHT | DIAMETER | MATERIAL       |
|----------|--------|----------|----------------|
| 5ml      | 45mm   | 17mm     |                |
| 7ml      | 55mm   | 17mm     | cap-ALUMINUM   |
| 8ml      | 60mm   | 17mm     | spray-ALUMINUM |
| 10ml     | 68mm   | 17mm     | body-GLASS     |
| 12ml     | 78mm   | 17mm     |                |

| T |   |   |   |   |
|---|---|---|---|---|
|   | - | - |   |   |
|   |   | П | - | 1 |
|   |   |   |   |   |

| CAPACITY | HEIGHT | DIAMETER | MATERIAL                    |
|----------|--------|----------|-----------------------------|
| 5ml      | 45mm   | 17mm     |                             |
| 6ml      | 50mm   | 17mm     | con DD                      |
| 7ml      | 55mm   | 17mm     | cap-PP<br>roller ball-METAL |
| 8ml      | 60mm   | 17mm     | body-GLASS                  |
| 10ml     | 75mm   | 17mm     | DUGY-GLAGS                  |
| 12ml     | 82mm   | 17mm     |                             |