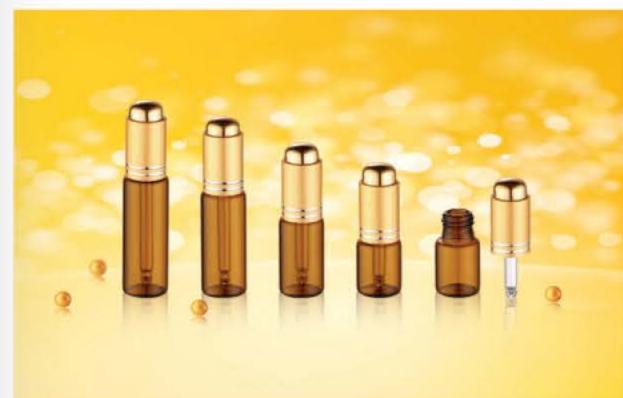

| I                     |                      |                                   |                       | 16                                                                                                               |               |  |
|-----------------------|----------------------|-----------------------------------|-----------------------|------------------------------------------------------------------------------------------------------------------|---------------|--|
|                       |                      |                                   |                       |                                                                                                                  |               |  |
| ITEM                  | CAPACITY             | NECK SIZE                         | HEIGHT                | DIAMETER                                                                                                         | PRINTING AREA |  |
| <b>ITEM</b><br>WY8529 | CAPACITY<br>100ml    | NECK SIZE                         | HEIGHT<br>108mm       | DIAMETER<br>43mm                                                                                                 | PRINTING AREA |  |
|                       | A CONTRACTOR OF A    | CONTRACTOR DATA AND A DESCRIPTION | 1 1/1/32/2010/9-52/2  | and the second | PRINTING AREA |  |
| WY8529                | 100ml                | 24mm                              | 108mm                 | 43mm                                                                                                             | PRINTING AREA |  |
| WY8529                | 100ml<br>50ml        | 24mm<br>20mm                      | 108mm<br>89mm         | 43mm<br>34mm                                                                                                     | PRINTING AREA |  |
| WY8529                | 100mi<br>50mi<br>50g | 24mm<br>20mm<br>51mm              | 108mm<br>89mm<br>30mm | 43mm<br>34mm<br>57mm                                                                                             | PRINTING AREA |  |