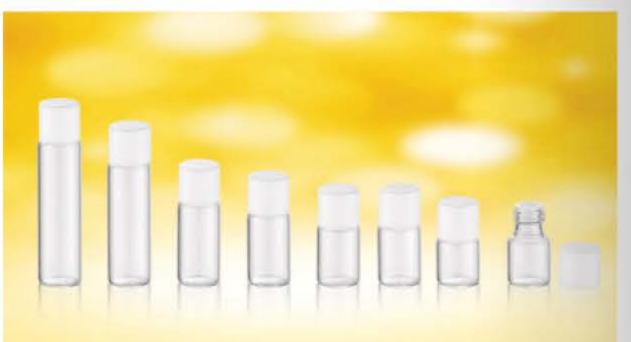

Call us to arrange a free packaging consultation @ +62-21-38784085 / 38784087 / 38784086 Our team of specialists will be happy to assist you.

|                                               |       |      | manan | and the second s |             |
|-----------------------------------------------|-------|------|-------|--------------------------------------------------------------------------------------------------------------------------------------------------------------------------------------------------------------------------------------------------------------------------------------------------------------------------------------------------------------------------------------------------------------------------------------------------------------------------------------------------------------------------------------------------------------------------------------------------------------------------------------------------------------------------------------------------------------------------------------------------------------------------------------------------------------------------------------------------------------------------------------------------------------------------------------------------------------------------------------------------------------------------------------------------------------------------------------------------------------------------------------------------------------------------------------------------------------------------------------------------------------------------------------------------------------------------------------------------------------------------------------------------------------------------------------------------------------------------------------------------------------------------------------------------------------------------------------------------------------------------------------------------------------------------------------------------------------------------------------------------------------------------------------------------------------------------------------------------------------------------------------------------------------------------------------------------------------------------------------------------------------------------------------------------------------------------------------------------------------------------------|-------------|
| WY8533                                        | 100ml | 24mm | 122mm | 43mm                                                                                                                                                                                                                                                                                                                                                                                                                                                                                                                                                                                                                                                                                                                                                                                                                                                                                                                                                                                                                                                                                                                                                                                                                                                                                                                                                                                                                                                                                                                                                                                                                                                                                                                                                                                                                                                                                                                                                                                                                                                                                                                           | 135mm*104mm |
| WY8534                                        | 50ml  | 20mm | 106mm | 34mm                                                                                                                                                                                                                                                                                                                                                                                                                                                                                                                                                                                                                                                                                                                                                                                                                                                                                                                                                                                                                                                                                                                                                                                                                                                                                                                                                                                                                                                                                                                                                                                                                                                                                                                                                                                                                                                                                                                                                                                                                                                                                                                           | 106mm*83mm  |
|                                               | 30ml  | 20mm | 90mm  | 31mm                                                                                                                                                                                                                                                                                                                                                                                                                                                                                                                                                                                                                                                                                                                                                                                                                                                                                                                                                                                                                                                                                                                                                                                                                                                                                                                                                                                                                                                                                                                                                                                                                                                                                                                                                                                                                                                                                                                                                                                                                                                                                                                           | 97mm*69mm   |
| diam'na an a | 20ml  | 20mm | 78mm  | 31mm                                                                                                                                                                                                                                                                                                                                                                                                                                                                                                                                                                                                                                                                                                                                                                                                                                                                                                                                                                                                                                                                                                                                                                                                                                                                                                                                                                                                                                                                                                                                                                                                                                                                                                                                                                                                                                                                                                                                                                                                                                                                                                                           | 97mm*46mm   |

| CAPACITY | NECK SIZE             | HEIGHT                             | DIAMETER                                            | PRINTING AREA                                                      |
|----------|-----------------------|------------------------------------|-----------------------------------------------------|--------------------------------------------------------------------|
| 100ml    | 24mm                  | 122mm                              | 43mm                                                | 135mm*104mm                                                        |
| 50ml     | 20mm                  | 106mm                              | 34mm                                                | 106mm*83mm                                                         |
| 30ml     | 20mm                  | 90mm                               | .31mm                                               | 97mm*69mm                                                          |
| 20ml     | 20mm                  | 78mm                               | 31mm                                                | 97mm*46mm                                                          |
|          | 100ml<br>50ml<br>30ml | 100ml 24mm   50ml 20mm   30ml 20mm | 100ml 24mm 122mm   50ml 20mm 106mm   30ml 20mm 90mm | 100ml 24mm 122mm 43mm   50ml 20mm 106mm 34mm   30ml 20mm 90mm 31mm |

| I                     |                      |                                   |                       | 16                                                                                                               |               |  |
|-----------------------|----------------------|-----------------------------------|-----------------------|------------------------------------------------------------------------------------------------------------------|---------------|--|
|                       |                      |                                   |                       |                                                                                                                  |               |  |
| ITEM                  | CAPACITY             | NECK SIZE                         | HEIGHT                | DIAMETER                                                                                                         | PRINTING AREA |  |
| <b>ITEM</b><br>WY8529 | CAPACITY<br>100ml    | NECK SIZE                         | HEIGHT<br>108mm       | DIAMETER<br>43mm                                                                                                 | PRINTING AREA |  |
|                       | A CONTRACTOR OF A    | CONTRACTOR DATA AND A DESCRIPTION | 1 1/1/32/2010/9-52/2  | and the second | PRINTING AREA |  |
| WY8529                | 100ml                | 24mm                              | 108mm                 | 43mm                                                                                                             | PRINTING AREA |  |
| WY8529                | 100ml<br>50ml        | 24mm<br>20mm                      | 108mm<br>89mm         | 43mm<br>34mm                                                                                                     | PRINTING AREA |  |
| WY8529                | 100mi<br>50mi<br>50g | 24mm<br>20mm<br>51mm              | 108mm<br>89mm<br>30mm | 43mm<br>34mm<br>57mm                                                                                             | PRINTING AREA |  |