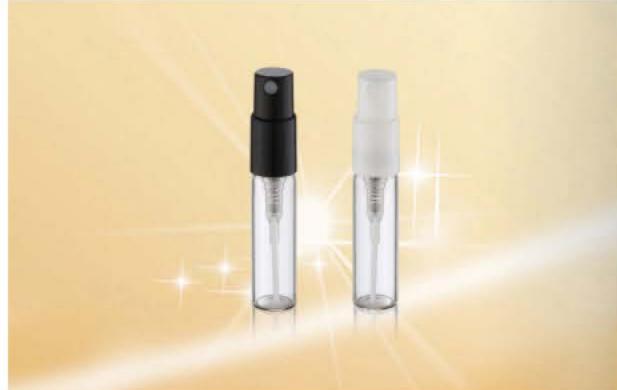

| CAPACITY | HEIGHT | DIAMETER | MATERIAL       |
|----------|--------|----------|----------------|
| 5ml      | 45mm   | 17mm     |                |
| 7ml      | 55mm   | 17mm     | cap-ALUMINUM   |
| 8ml      | 60mm   | 17mm     | spray-ALUMINUM |
| 10ml     | 68mm   | 17mm     | body-GLASS     |
| 12ml     | 78mm   | 17mm     |                |