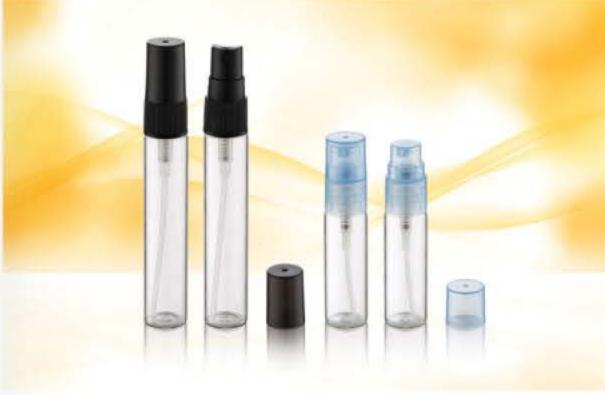

28mm     | body-GLASS    |
| 35ml     | 90mm   | 28mm     |               |



| CAPACITY | HEIGHT | DIAMETER | MATERIAL   |
|----------|--------|----------|------------|
| 7ml      | 50mm   | 18mm     |            |
| 8mi      | 58mm   | 18mm     | cap-PP     |
| 10ml     | 71mm   | 18mm     | spray-PP   |
| 12ml     | 82mm   | 18mm     | body-GLASS |
| 15ml     | 100mm  | 18mm     |            |



| CAPACITY | HEIGHT | DIAMETER | MATERIAL      |
|----------|--------|----------|---------------|
| Sml      | 37mm   | 20.5mm   | 1             |
| 7ml      | 45mm   | 20.5mm   | cap-PP/ABS    |
| 8ml      | 50mm   | 20.5mm   | pipette-GLASS |
| 10ml     | 58mm   | 20.5mm   | body-GLASS    |
| 12ml     | 65mm   | 20.5mm   | DODY-GLASS    |
| 15ml     | 77mm   | 20.5mm   |               |





| CAPACITY | HEIGHT | DIAMETER | MATERIAL   |
|----------|--------|----------|------------|
| 15.1     |        |          | cap-PP     |
| 15ml     | 73mm   | 21.5mm   | spray-PP   |
| 25ml     | 110mm  | 21.5mm   | body-GLASS |



| WY3026   |        |          |              |
|----------|--------|----------|--------------|
| CAPACITY | HEIGHT | DIAMETER | MATERIAL     |
| 5ml      | 33mm   | 22mm     |              |
| 7ml      | 40mm   | 22mm     | cap-ALUMINUM |
| 10mi     | 50mm   | 22mm     | AND PP       |
| 15ml     | 65mm   | 22mm     |              |
| 20ml     | 60mm   | 27mm     | Stopper-NBR  |
| 25ml     | 72mm   | 27mm     | body-GLASS   |
| 30ml     | 85mm   | 27mm     |              |



| CAPACITY | HEIGHT | DIAMETER | MATERIAL     |
|----------|--------|----------|--