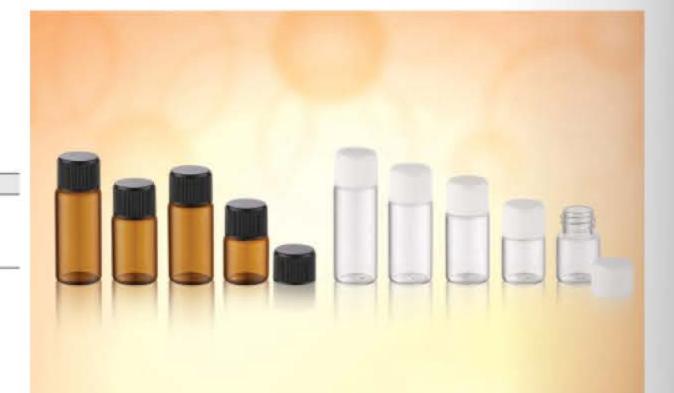

MATERIAL

cap-PP

body-GLASS

DIAMETER

22mm

22mm

22mm

22mm

HEIGHT

36mm

45mm

51mm

58mm

WY3004

CAPACITY

5mi

8ml

10ml

12ml

| CAPACITY | HEIGHT | DIAMETER | MATERIAL   |
|----------|--------|----------|------------|
| 2mi      | 30mm   | 17mm     |            |
| 3ml      | 35mm   | 17mm     |            |
| 4ml      | 40mm   | 17mm     | cap-PP     |
| 5ml      | 45mm   | 17mm     | Stopper-PP |
| 7ml      | 55mm   | 17mm     | body-GLASS |
| 8ml      | 60mm   | 17mm     |            |
| 10ml     | 69mm   | 17mm     |            |