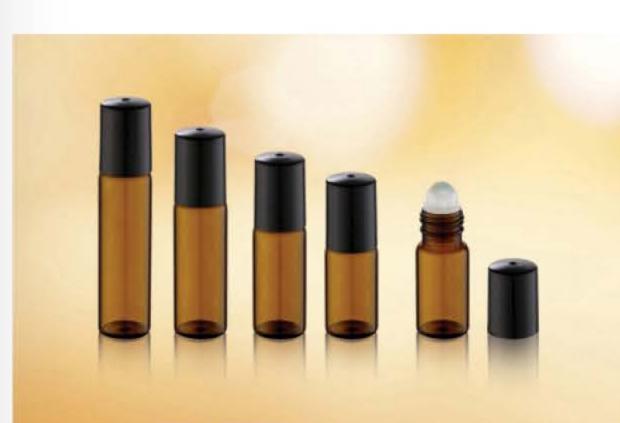

| WY3028   |        |          |                   |
|----------|--------|----------|-------------------|
| CAPACITY | HEIGHT | DIAMETER | MATERIAL          |
| 15ml     | 68mm   | 21.5mm   | cap-ALUMINUM      |
| 18ml     | 78mm   | 21.5mm   | roller ball-METAL |
| 20ml     | 85mm   | 21.5mm   | body-GLASS        |

| CAPACITY | HEIGHT | DIAMETER | MATERIAL          |
|----------|--------|----------|-------------------|
| 8ml      | 48mm   | .20.5mm  | cap-ALUMINUM      |
| 10ml     | 56mm   | 20.5mm   | roller ball-METAL |
| 12ml     | 65mm   | 20.5mm   | body-GLASS        |
| 15ml     | 76mm   | 20.5mm   | DUUY-GLASS        |

|             | ł |
|-------------|---|
| ACS INI     |   |
| www.ACSINDO |   |

| CAPACITY | HEIGHT | DIAMETER | MATERIAL          |
|----------|--------|----------|-------------------|
| 8ml      | 48mm   | 20mm     | one PP            |
| 10ml     | 50mm   | 20mm     | roller ball-GLASS |
| 12ml     | 65mm   | 20mm     | body-GLASS        |
| 15ml     | 76mm   | 20mm     | bouy-GLASS        |