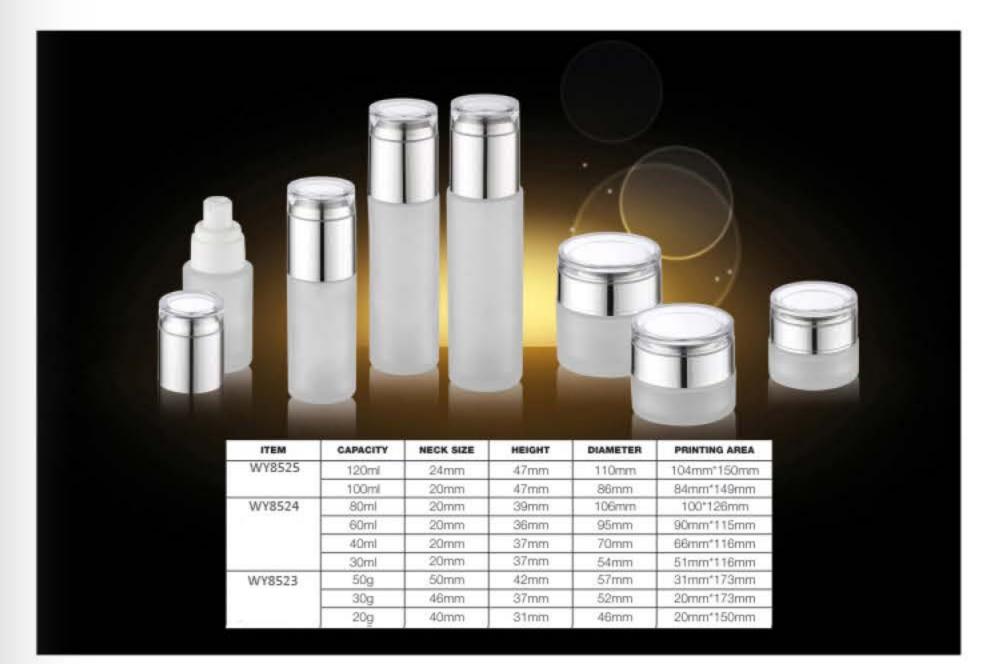

| CAPACITY | NECK SIZE             | HEIGHT                             | DIAMETER                                            | PRINTING AREA                                                      |
|----------|-----------------------|------------------------------------|-----------------------------------------------------|--------------------------------------------------------------------|
| 100ml    | 24mm                  | 122mm                              | 43mm                                                | 135mm*104mm                                                        |
| 50ml     | 20mm                  | 106mm                              | 34mm                                                | 106mm*83mm                                                         |
| 30ml     | 20mm                  | 90mm                               | .31mm                                               | 97mm*69mm                                                          |
| 20ml     | 20mm                  | 78mm                               | 31mm                                                | 97mm*46mm                                                          |
|          | 100ml<br>50ml<br>30ml | 100ml 24mm   50ml 20mm   30ml 20mm | 100ml 24mm 122mm   50ml 20mm 106mm   30ml 20mm 90mm | 100ml 24mm 122mm 43mm   50ml 20mm 106mm 34mm   30ml 20mm 90mm 31mm |