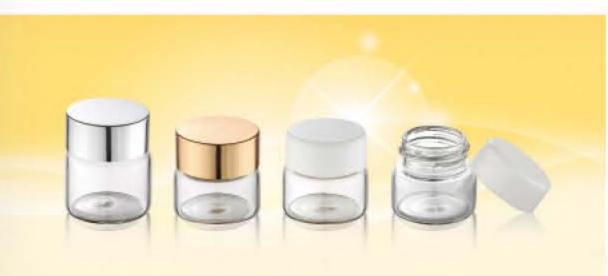

| WY3049   |        |          |                 |  |
|----------|--------|----------|-----------------|--|
| CAPACITY | HEIGHT | DIAMETER | MATERIAL        |  |
| 5g       | 26mm   | 28.8mm   | cap-PP/ALUMINUM |  |
| 8g       | 32mm   | 28.8mm   | body-GLASS      |  |