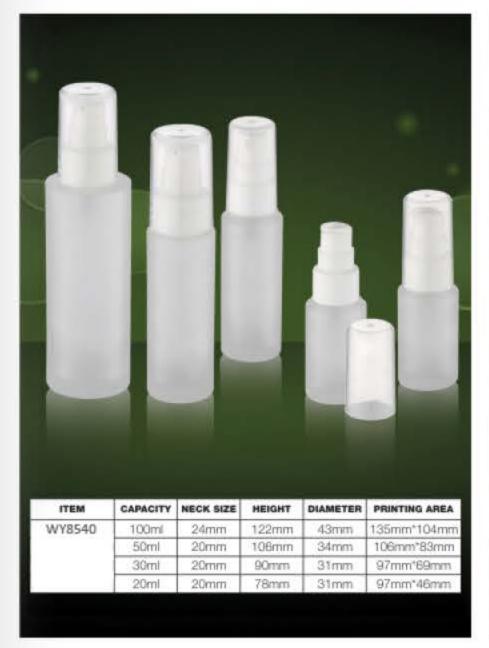

| CAPACITY | NECK SIZE             | HEIGHT                             | DIAMETER                                            | PRINTING AREA                                                      |
|----------|-----------------------|------------------------------------|-----------------------------------------------------|--------------------------------------------------------------------|
| 100ml    | 24mm                  | 122mm                              | 43mm                                                | 135mm*104mm                                                        |
| 50ml     | 20mm                  | 106mm                              | 34mm                                                | 106mm*83mm                                                         |
| 30ml     | 20mm                  | 90mm                               | .31mm                                               | 97mm*69mm                                                          |
| 20ml     | 20mm                  | 78mm                               | 31mm                                                | 97mm*46mm                                                          |
|          | 100ml<br>50ml<br>30ml | 100ml 24mm   50ml 20mm   30ml 20mm | 100ml 24mm 122mm   50ml 20mm 106mm   30ml 20mm 90mm | 100ml 24mm 122mm 43mm   50ml 20mm 106mm 34mm   30ml 20mm 90mm 31mm |