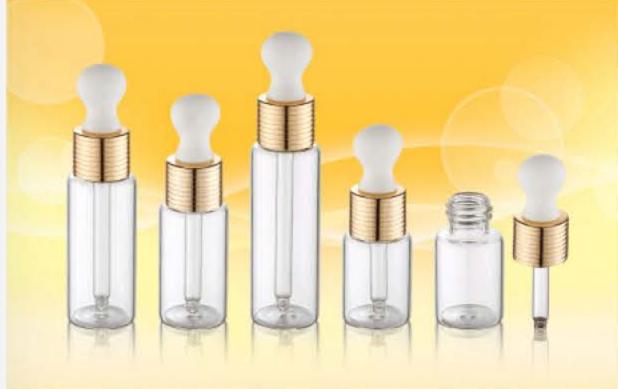

| CAPACITY | HEIGHT | DIAMETER | MATERIAL      |
|----------|--------|----------|---------------|
| 5ml      | 36mm   | 22mm     |               |
| 7ml      | 42mm   | 22mm     | cap-ALUMINUM  |
| 8ml      | 45mm   | 22mm     | pipette-GLASS |
| 10ml     | 61mm   | 22mm     | body-GLASS    |
| 12ml     | 56mm   | 22mm     | DOUY-GLASS    |
| 15ml     | 68mm   | 22mm     |               |