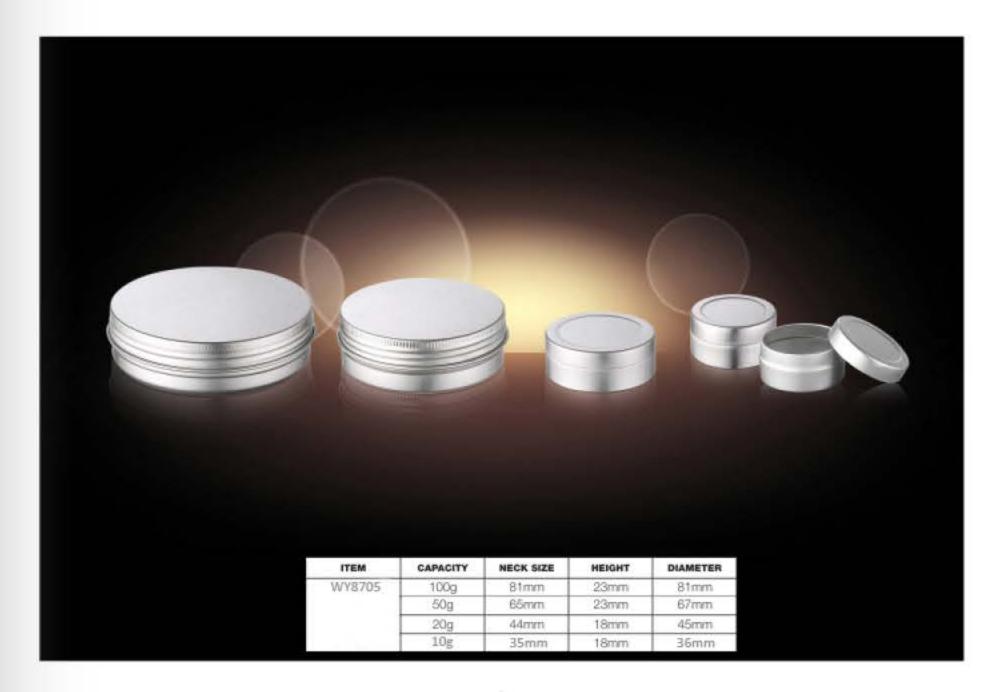

52/2  | and the second | PRINTING AREA |  |
| WY8529                | 100ml                | 24mm                              | 108mm                 | 43mm                                                                                                             | PRINTING AREA |  |
| WY8529                | 100ml<br>50ml        | 24mm<br>20mm                      | 108mm<br>89mm         | 43mm<br>34mm                                                                                                     | PRINTING AREA |  |
| WY8529                | 100mi<br>50mi<br>50g | 24mm<br>20mm<br>51mm              | 108mm<br>89mm<br>30mm | 43mm<br>34mm<br>57mm                                                                                             | PRINTING AREA |  |



































| CAPACITY | HEIGHT | DIAMETER | MATERIAL             |
|----------|--------|----------|----------------------|
| 3ml      | 30mm   | 18mm     |                      |
| 5ml      | 37mm   | 20mm     |                      |
| 6ml      | 40mm   | 20mm     | and DD               |
| 7ml      | 43mm   | 20mm     | cap-PP<br>body-GLASS |
| 10mi     | 56mm   | 20mm     | DODY-GLASS           |
| 12ml     | 65mm   | 20mm     |                      |
| 15ml     | 77mm   | 20mm     |                      |



| CAPACITY | HEIGHT | DIAMETER | MATERIAL          |
|----------|--------|----------|-------------------|
| 5ml      | 42mm   | 18mm     |                   |
| 7ml      | 50mm   | 18mm     | cap-ALUMINUM      |
| 8ml      | 55mm   | 18mm     | roller ball-METAL |
| 10ml     | 68mm