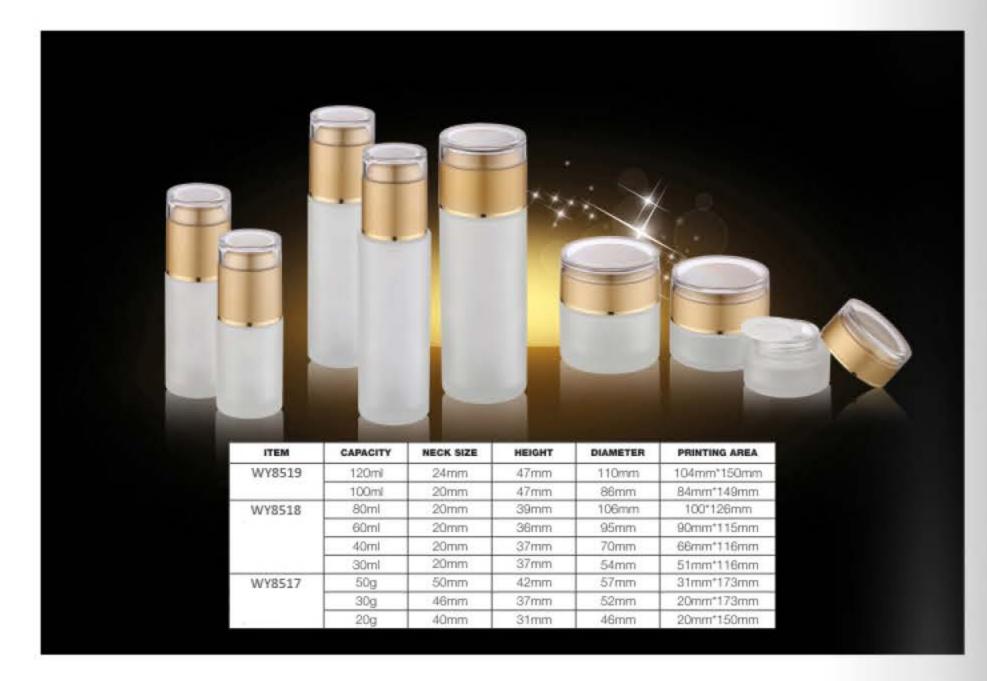

| CAPACITY | NECK SIZE             | HEIGHT                             | DIAMETER                                            | PRINTING AREA                                                      |
|----------|-----------------------|------------------------------------|-----------------------------------------------------|--------------------------------------------------------------------|
| 100ml    | 24mm                  | 122mm                              | 43mm                                                | 135mm*104mm                                                        |
| 50ml     | 20mm                  | 106mm                              | 34mm                                                | 106mm*83mm                                                         |
| 30ml     | 20mm                  | 90mm                               | .31mm                                               | 97mm*69mm                                                          |
| 20ml     | 20mm                  | 78mm                               | 31mm                                                | 97mm*46mm                                                          |
|          | 100ml<br>50ml<br>30ml | 100ml 24mm   50ml 20mm   30ml 20mm | 100ml 24mm 122mm   50ml 20mm 106mm   30ml 20mm 90mm | 100ml 24mm 122mm 43mm   50ml 20mm 106mm 34mm   30ml 20mm 90mm 31mm |