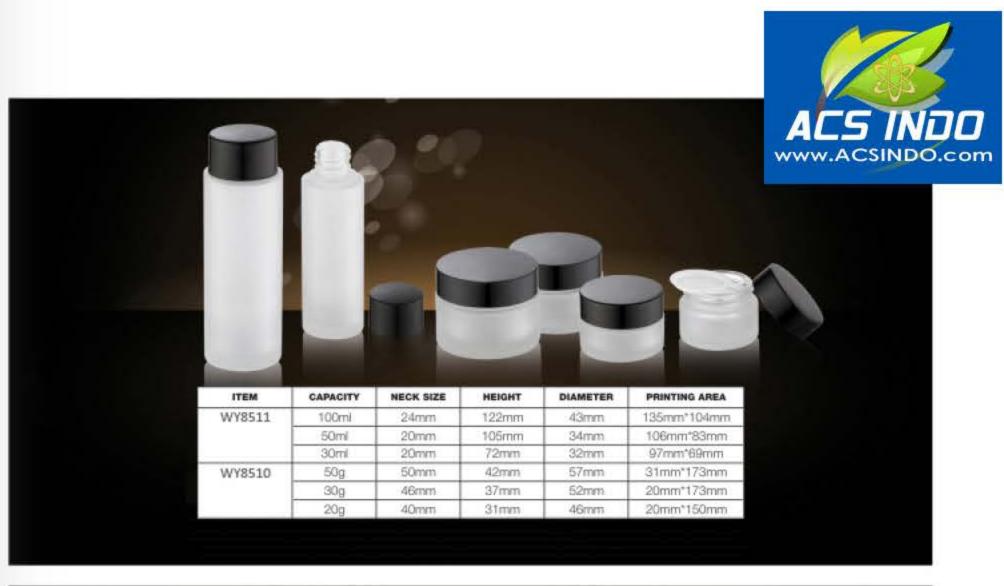

|
| 50ml     | 20mm                  | 106mm                              | 34mm                                                | 106mm*83mm                                                         |
| 30ml     | 20mm                  | 90mm                               | .31mm                                               | 97mm*69mm                                                          |
| 20ml     | 20mm                  | 78mm                               | 31mm                                                | 97mm*46mm                                                          |
|          | 100ml<br>50ml<br>30ml | 100ml 24mm   50ml 20mm   30ml 20mm | 100ml 24mm 122mm   50ml 20mm 106mm   30ml 20mm 90mm | 100ml 24mm 122mm 43mm   50ml 20mm 106mm 34mm   30ml 20mm 90mm 31mm |













| I                     |                      |                                   |                       | 16                                                                                                               |               |  |
|-----------------------|----------------------|-----------------------------------|-----------------------|------------------------------------------------------------------------------------------------------------------|---------------|--|
|                       |                      |                                   |                       |                                                                                                                  |               |  |
| ITEM                  | CAPACITY             | NECK SIZE