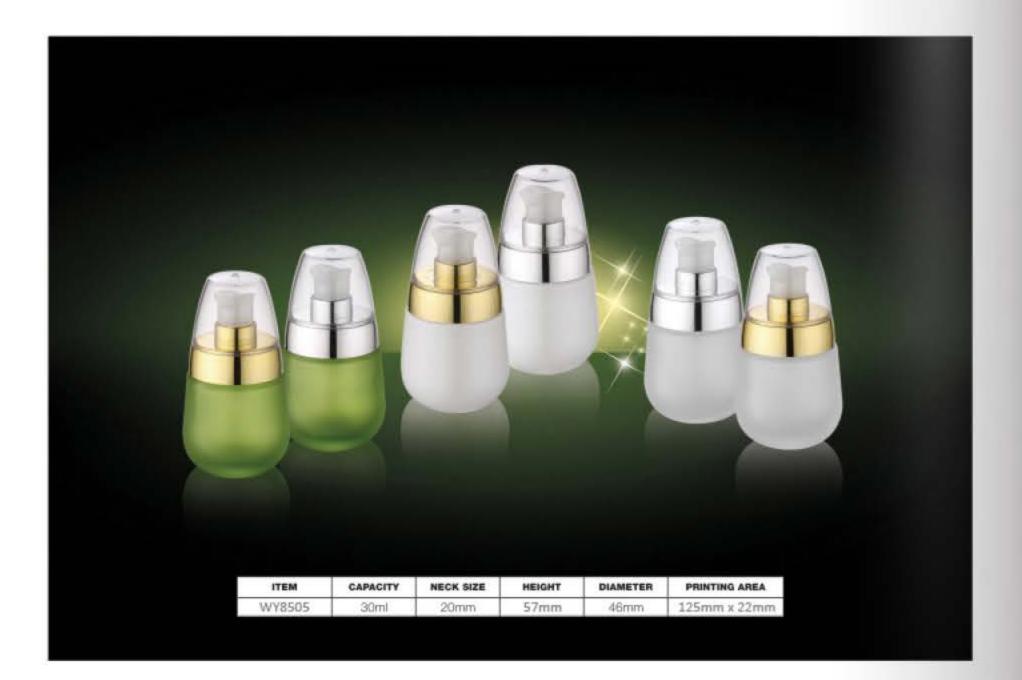

Call us to arrange a free packaging consultation @ +62-21-38784085 / 38784087 / 38784086 Our team of specialists will be happy to assist you.

|                                               |       |      | manan | and the second s |             |
|-----------------------------------------------|-------|------|-------|--------------------------------------------------------------------------------------------------------------------------------------------------------------------------------------------------------------------------------------------------------------------------------------------------------------------------------------------------------------------------------------------------------------------------------------------------------------------------------------------------------------------------------------------------------------------------------------------------------------------------------------------------------------------------------------------------------------------------------------------------------------------------------------------------------------------------------------------------------------------------------------------------------------------------------------------------------------------------------------------------------------------------------------------------------------------------------------------------------------------------------------------------------------------------------------------------------------------------------------------------------------------------------------------------------------------------------------------------------------------------------------------------------------------------------------------------------------------------------------------------------------------------------------------------------------------------------------------------------------------------------------------------------------------------------------------------------------------------------------------------------------------------------------------------------------------------------------------------------------------------------------------------------------------------------------------------------------------------------------------------------------------------------------------------------------------------------------------------------------------------------|-------------|
| WY8533                                        | 100ml | 24mm | 122mm | 43mm                                                                                                                                                                                                                                                                                                                                                                                                                                                                                                                                                                                                                                                                                                                                                                                                                                                                                                                                                                                                                                                                                                                                                                                                                                                                                                                                                                                                                                                                                                                                                                                                                                                                                                                                                                                                                                                                                                                                                                                                                                                                                                                           | 135mm*104mm |
| WY8534                                        | 50ml  | 20mm | 106mm | 34mm                                                                                                                                                                                                                                                                                                                                                                                                                                                                                                                                                                                                                                                                                                                                                                                                                                                                                                                                                                                                                                                                                                                                                                                                                                                                                                                                                                                                                                                                                                                                                                                                                                                                                                                                                                                                                                                                                                                                                                                                                                                                                                                           | 106mm*83mm  |
|                                               | 30ml  | 20mm | 90mm  | 31mm                                                                                                                                                                                                                                                                                                                                                                                                                                                                                                                                                                                                                                                                                                                                                                                                                                                                                                                                                                                                                                                                                                                                                                                                                                                                                                                                                                                                                                                                                                                                                                                                                                                                                                                                                                                                                                                                                                                                                                                                                                                                                                                           | 97mm*69mm   |
| diam'na an a | 20ml  | 20mm | 78mm  | 31mm                                                                                                                                                                                                                                                                                                                                                                                                                                                                                                                                                                                                                                                                                                                                                                                                                                                                                                                                                                                                                                                                                                                                                                                                                                                                                                                                                                                                                                                                                                                                                                                                                                                                                                                                                                                                                                                                                                                                                                                                                                                                                                                           | 97mm*46mm   |

| CAPACITY | NECK SIZE             | HEIGHT                             | DIAMETER                                            | PRINTING AREA                                                      |
|----------|-----------------------|------------------------------------|-----------------------------------------------------|--------------------------------------------------------------------|
| 100ml    | 24mm                  | 122mm                              | 43mm                                                | 135mm*104mm                                                        |
| 50ml     | 20mm                  | 106mm                              | 34mm                                                | 106mm*83mm                                                         |
| 30ml     | 20mm                  | 90mm                               | .31mm                                               | 97mm*69mm                                                          |
| 20ml     | 20mm                  | 78mm                               | 31mm                                                | 97mm*46mm                                                          |
|          | 100ml<br>50ml<br>30ml | 100ml 24mm   50ml 20mm   30ml 20mm | 100ml 24mm 122mm   50ml 20mm 106mm   30ml 20mm 90mm | 100ml 24mm 122mm 43mm   50ml 20mm 106mm 34mm   30ml 20mm 90mm 31mm |