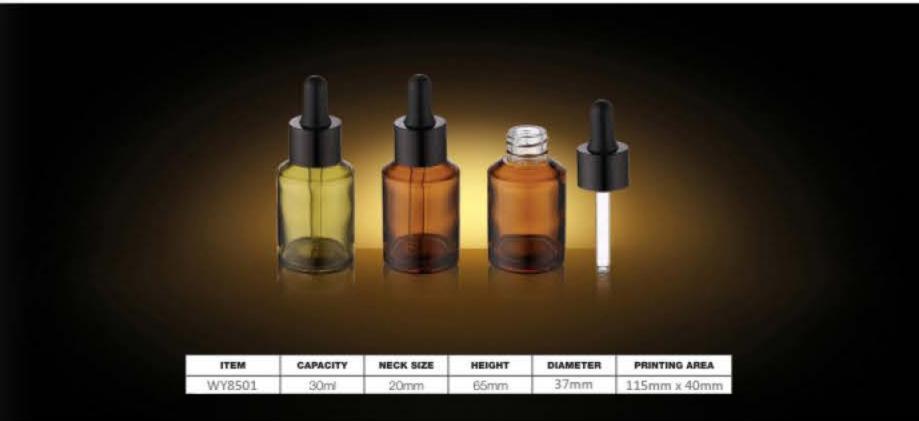

1/32/2010/9-52/2  | and the second | PRINTING AREA |  |
| WY8529                | 100ml                | 24mm                              | 108mm                 | 43mm                                                                                                             | PRINTING AREA |  |
| WY8529                | 100ml<br>50ml        | 24mm<br>20mm                      | 108mm<br>89mm         | 43mm<br>34mm                                                                                                     | PRINTING AREA |  |
| WY8529                | 100mi<br>50mi<br>50g | 24mm<br>20mm<br>51mm              | 108mm<br>89mm<br>30mm | 43mm<br>34mm<br>57mm                                                                                             | PRINTING AREA |  |



































| CAPACITY | HEIGHT | DIAMETER | MATERIAL             |
|----------|--------|----------|----------------------|
| 3ml      | 30mm   | 18mm     |                      |
| 5ml      | 37mm   | 20mm     |                      |
| 6ml      | 40mm   | 20mm     | and DD               |
| 7ml      | 43mm   | 20mm     | cap-PP<br>body-GLASS |
| 10mi     | 56mm   | 20mm     | DODY-GLASS           |
| 12ml     | 65mm   | 20mm     |                      |
| 15ml     | 77mm   | 20mm     |                      |



| CAPACITY | HEIGHT | DIAMETER | MATERIAL          |
|----------|--------|----------|-------------------|
| 5ml      | 42mm   | 18mm     |                   |
| 7ml      | 50mm   | 18mm     | cap-ALUMINUM      |
| 8ml      | 55mm   | 18mm     | roller ball-METAL |
| 10ml