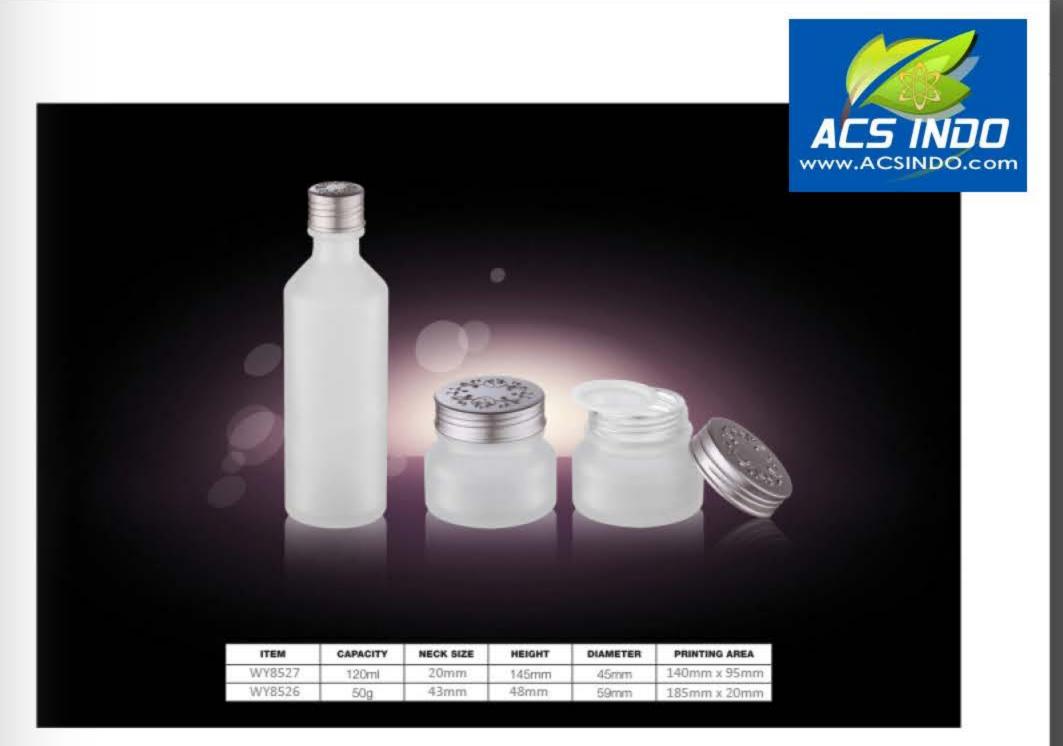

| CAPACITY | NECK SIZE             | HEIGHT                             | DIAMETER                                            | PRINTING AREA                                                      |
|----------|-----------------------|------------------------------------|-----------------------------------------------------|--------------------------------------------------------------------|
| 100ml    | 24mm                  | 122mm                              | 43mm                                                | 135mm*104mm                                                        |
| 50ml     | 20mm                  | 106mm                              | 34mm                                                | 106mm*83mm                                                         |
| 30ml     | 20mm                  | 90mm                               | .31mm                                               | 97mm*69mm                                                          |
| 20ml     | 20mm                  | 78mm                               | 31mm                                                | 97mm*46mm                                                          |
|          | 100ml<br>50ml<br>30ml | 100ml 24mm   50ml 20mm   30ml 20mm | 100ml 24mm 122mm   50ml 20mm 106mm   30ml 20mm 90mm | 100ml 24mm 122mm 43mm   50ml 20mm 106mm 34mm   30ml 20mm 90mm 31mm |