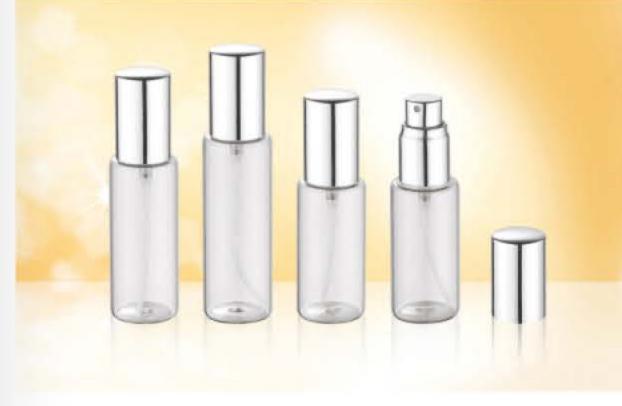

Call us to arrange a free packaging consultation @ +62-21-38784085 / 38784087 / 38784086 Our team of specialists will be happy to assist you.

|                                               |       |      | manan | and the second s |             |
|-----------------------------------------------|-------|------|-------|--------------------------------------------------------------------------------------------------------------------------------------------------------------------------------------------------------------------------------------------------------------------------------------------------------------------------------------------------------------------------------------------------------------------------------------------------------------------------------------------------------------------------------------------------------------------------------------------------------------------------------------------------------------------------------------------------------------------------------------------------------------------------------------------------------------------------------------------------------------------------------------------------------------------------------------------------------------------------------------------------------------------------------------------------------------------------------------------------------------------------------------------------------------------------------------------------------------------------------------------------------------------------------------------------------------------------------------------------------------------------------------------------------------------------------------------------------------------------------------------------------------------------------------------------------------------------------------------------------------------------------------------------------------------------------------------------------------------------------------------------------------------------------------------------------------------------------------------------------------------------------------------------------------------------------------------------------------------------------------------------------------------------------------------------------------------------------------------------------------------------------|-------------|
| WY8533                                        | 100ml | 24mm | 122mm | 43mm                                                                                                                                                                                                                                                                                                                                                                                                                                                                                                                                                                                                                                                                                                                                                                                                                                                                                                                                                                                                                                                                                                                                                                                                                                                                                                                                                                                                                                                                                                                                                                                                                                                                                                                                                                                                                                                                                                                                                                                                                                                                                                                           | 135mm*104mm |
| WY8534                                        | 50ml  | 20mm | 106mm | 34mm                                                                                                                                                                                                                                                                                                                                                                                                                                                                                                                                                                                                                                                                                                                                                                                                                                                                                                                                                                                                                                                                                                                                                                                                                                                                                                                                                                                                                                                                                                                                                                                                                                                                                                                                                                                                                                                                                                                                                                                                                                                                                                                           | 106mm*83mm  |
|                                               | 30ml  | 20mm | 90mm  | 31mm                                                                                                                                                                                                                                                                                                                                                                                                                                                                                                                                                                                                                                                                                                                                                                                                                                                                                                                                                                                                                                                                                                                                                                                                                                                                                                                                                                                                                                                                                                                                                                                                                                                                                                                                                                                                                                                                                                                                                                                                                                                                                                                           | 97mm*69mm   |
| diam'na an a | 20ml  | 20mm | 78mm  | 31mm                                                                                                                                                                                                                                                                                                                                                                                                                                                                                                                                                                                                                                                                                                                                                                                                                                                                                                                                                                                                                                                                                                                                                                                                                                                                                                                                                                                                                                                                                                                                                                                                                                                                                                                                                                                                                                                                                                                                                                                                                                                                                                                           | 97mm*46mm   |

| CAPACITY | NECK SIZE             | HEIGHT                             | DIAMETER                                            | PRINTING AREA                                                      |
|----------|-----------------------|------------------------------------|-----------------------------------------------------|--------------------------------------------------------------------|
| 100ml    | 24mm                  | 122mm                              | 43mm                                                | 135mm*104mm                                                        |
| 50ml     | 20mm                  | 106mm                              | 34mm                                                | 106mm*83mm                                                         |
| 30ml     | 20mm                  | 90mm                               | .31mm                                               | 97mm*69mm                                                          |
| 20ml     | 20mm                  | 78mm                               | 31mm                                                | 97mm*46mm                                                          |
|          | 100ml<br>50ml<br>30ml | 100ml 24mm   50ml 20mm   30ml 20mm | 100ml 24mm 122mm   50ml 20mm 106mm   30ml 20mm 90mm | 100ml 24mm 122mm 43mm   50ml 20mm 106mm 34mm   30ml 20mm 90mm 31mm |