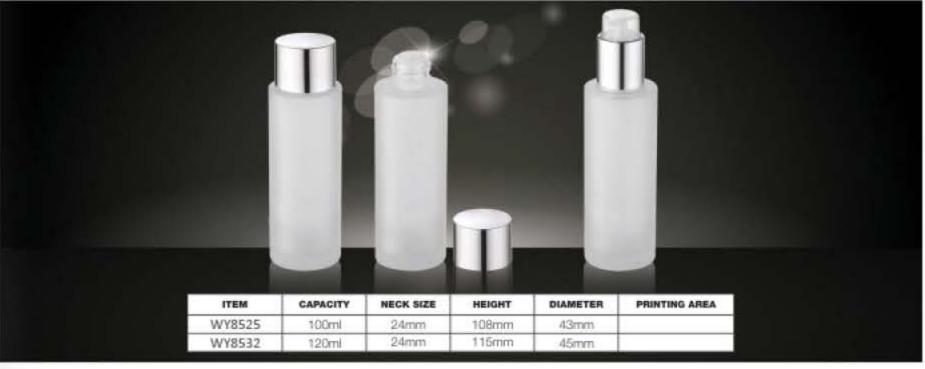

| 50ml     | 20mm                  | 106mm                              | 34mm                                                | 106mm*83mm                                                         |
| 30ml     | 20mm                  | 90mm                               | .31mm                                               | 97mm*69mm                                                          |
| 20ml     | 20mm                  | 78mm                               | 31mm                                                | 97mm*46mm                                                          |
|          | 100ml<br>50ml<br>30ml | 100ml 24mm   50ml 20mm   30ml 20mm | 100ml 24mm 122mm   50ml 20mm 106mm   30ml 20mm 90mm | 100ml 24mm 122mm 43mm   50ml 20mm 106mm 34mm   30ml 20mm 90mm 31mm |













| I                     |                      |                                   |                       | 16                                                                                                               |               |  |
|-----------------------|----------------------|-----------------------------------|-----------------------|------------------------------------------------------------------------------------------------------------------|---------------|--|
|                       |                      |                                   |                       |                                                                                                                  |               |  |
| ITEM                  | CAPACITY             | NECK SIZE