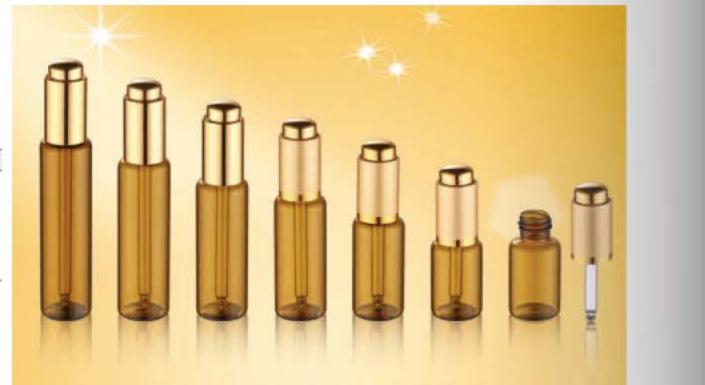

| I                     |                      |                                   |                       | 16                                                                                                               |               |  |
|-----------------------|----------------------|-----------------------------------|-----------------------|------------------------------------------------------------------------------------------------------------------|---------------|--|
|                       |                      |                                   |                       |                                                                                                                  |               |  |
| ITEM                  | CAPACITY             | NECK SIZE                         | HEIGHT                | DIAMETER                                                                                                         | PRINTING AREA |  |
| <b>ITEM</b><br>WY8529 | CAPACITY<br>100ml    | NECK SIZE                         | HEIGHT<br>108mm       | DIAMETER<br>43mm                                                                                                 | PRINTING AREA |  |
|                       | A CONTRACTOR OF A    | CONTRACTOR DATA AND A DESCRIPTION | 1 1/1/32/2010/9-52/2  | and the second | PRINTING AREA |  |
| WY8529                | 100ml                | 24mm                              | 108mm                 | 43mm                                                                                                             | PRINTING AREA |  |
| WY8529                | 100ml<br>50ml        | 24mm<br>20mm                      | 108mm<br>89mm         | 43mm<br>34mm                                                                                                     | PRINTING AREA |  |
| WY8529                | 100mi<br>50mi<br>50g | 24mm<br>20mm<br>51mm              | 108mm<br>89mm<br>30mm | 43mm<br>34mm<br>57mm                                                                                             | PRINTING AREA |  |