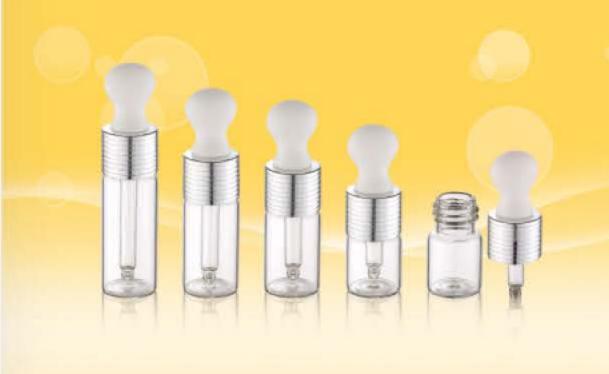

| CAPACITY | HEIGHT | DIAMETER | MATERIAL      |
|----------|--------|----------|---------------|
| 5ml      | 36mm   | 22mm     |               |
| 8ml      | 45mm   | 22mm     | cap-ALUMINUN  |
| 10ml     | 52mm   | 22mm     | pipette-GLASS |
| 12ml     | 68mm   | 22mm     | body-GLASS    |
| 15ml     | 68mm   | 22mm     | ~             |