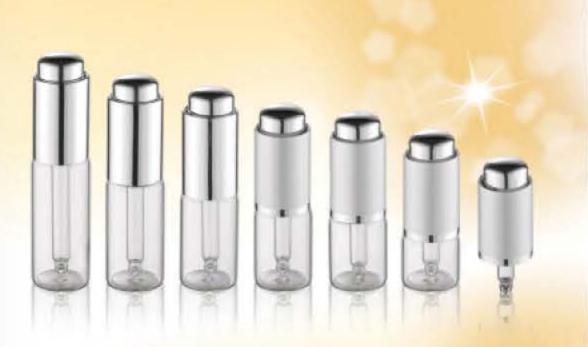

Call us to arrange a free packaging consultation @ +62-21-38784085 / 38784087 / 38784086 Our team of specialists will be happy to assist you.

|                                               |       |      | manan | and the second s |             |
|-----------------------------------------------|-------|------|-------|--------------------------------------------------------------------------------------------------------------------------------------------------------------------------------------------------------------------------------------------------------------------------------------------------------------------------------------------------------------------------------------------------------------------------------------------------------------------------------------------------------------------------------------------------------------------------------------------------------------------------------------------------------------------------------------------------------------------------------------------------------------------------------------------------------------------------------------------------------------------------------------------------------------------------------------------------------------------------------------------------------------------------------------------------------------------------------------------------------------------------------------------------------------------------------------------------------------------------------------------------------------------------------------------------------------------------------------------------------------------------------------------------------------------------------------------------------------------------------------------------------------------------------------------------------------------------------------------------------------------------------------------------------------------------------------------------------------------------------------------------------------------------------------------------------------------------------------------------------------------------------------------------------------------------------------------------------------------------------------------------------------------------------------------------------------------------------------------------------------------------------|-------------|
| WY8533                                        | 100ml | 24mm | 122mm | 43mm                                                                                                                                                                                                                                                                                                                                                                                                                                                                                                                                                                                                                                                                                                                                                                                                                                                                                                                                                                                                                                                                                                                                                                                                                                                                                                                                                                                                                                                                                                                                                                                                                                                                                                                                                                                                                                                                                                                                                                                                                                                                                                                           | 135mm*104mm |
| WY8534                                        | 50ml  | 20mm | 106mm | 34mm                                                                                                                                                                                                                                                                                                                                                                                                                                                                                                                                                                                                                                                                                                                                                                                                                                                                                                                                                                                                                                                                                                                                                                                                                                                                                                                                                                                                                                                                                                                                                                                                                                                                                                                                                                                                                                                                                                                                                                                                                                                                                                                           | 106mm*83mm  |
|                                               | 30ml  | 20mm | 90mm  | 31mm                                                                                                                                                                                                                                                                                                                                                                                                                                                                                                                                                                                                                                                                                                                                                                                                                                                                                                                                                                                                                                                                                                                                                                                                                                                                                                                                                                                                                                                                                                                                                                                                                                                                                                                                                                                                                                                                                                                                                                                                                                                                                                                           | 97mm*69mm   |
| diam'na an a | 20ml  | 20mm | 78mm  | 31mm                                                                                                                                                                                                                                                                                                                                                                                                                                                                                                                                                                                                                                                                                                                                                                                                                                                                                                                                                                                                                                                                                                                                                                                                                                                                                                                                                                                                                                                                                                                                                                                                                                                                                                                                                                                                                                                                                                                                                                                                                                                                                                                           | 97mm*46mm   |

| CAPACITY | NECK SIZE             | HEIGHT                             | DIAMETER                                            | PRINTING AREA                                                      |
|----------|-----------------------|------------------------------------|-----------------------------------------------------|--------------------------------------------------------------------|
| 100ml    | 24mm                  | 122mm                              | 43mm                                                | 135mm*104mm                                                        |
| 50ml     | 20mm                  | 106mm                              | 34mm                                                | 106mm*83mm                                                         |
| 30ml     | 20mm                  | 90mm                               | .31mm                                               | 97mm*69mm                                                          |
| 20ml     | 20mm                  | 78mm                               | 31mm                                                | 97mm*46mm                                                          |
|          | 100ml<br>50ml<br>30ml | 100ml 24mm   50ml 20mm   30ml 20mm | 100ml 24mm 122mm   50ml 20mm 106mm   30ml 20mm 90mm | 100ml 24mm 122mm 43mm   50ml 20mm 106mm 34mm   30ml 20mm 90mm 31mm |