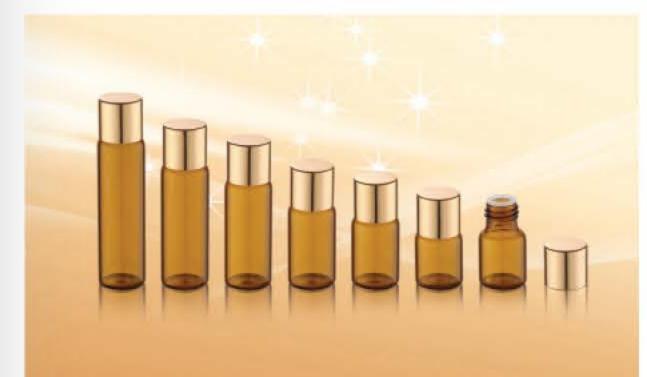

| CAPACITY | NECK SIZE             | HEIGHT                             | DIAMETER                                            | PRINTING AREA                                                      |
|----------|-----------------------|------------------------------------|-----------------------------------------------------|--------------------------------------------------------------------|
| 100ml    | 24mm                  | 122mm                              | 43mm                                                | 135mm*104mm                                                        |
| 50ml     | 20mm                  | 106mm                              | 34mm                                                | 106mm*83mm                                                         |
| 30ml     | 20mm                  | 90mm                               | .31mm                                               | 97mm*69mm                                                          |
| 20ml     | 20mm                  | 78mm                               | 31mm                                                | 97mm*46mm                                                          |
|          | 100ml<br>50ml<br>30ml | 100ml 24mm   50ml 20mm   30ml 20mm | 100ml 24mm 122mm   50ml 20mm 106mm   30ml 20mm 90mm | 100ml 24mm 122mm 43mm   50ml 20mm 106mm 34mm   30ml 20mm 90mm 31mm |