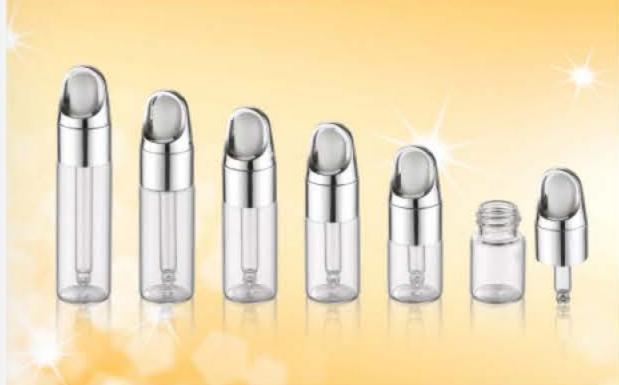

15mm     | cap-PP     |
| 7ml      | 65mm   | 15mm     | spray-PP   |
| 8mi      | 73mm   | 15mm     | body-GLASS |
| 10ml     | 86mm   | 15mm     |            |



| CAPACITY | HEIGHT | DIAMETER | MATERIAL                                    |
|----------|--------|----------|---------------------------------------------|
| 15ml     | 53mm   | 27mm     |                                             |
| 20ml     | 65mm   | 27mm     | cap-ALUMINUM<br>pipette-GLASS<br>body-GLASS |
| 25ml     | 77mm   | 27mm     |                                             |
| 30ml     | 87mm   | 27mm     |                                             |
| 35ml     | 97mm   | 27mm     |                                             |
| 40ml     | 107mm  | 27mm     |                                             |





| CAPACITY | HEIGHT | DIAMETER | MATERIAL      |
|----------|--------|----------|---------------|
| 5ml      | 36mm   | 22mm     |               |
| 8ml      | 45mm   | 22mm     | cap-ALUMINUN  |
| 10ml     | 52mm   | 22mm     | pipette-GLASS |
| 12ml     | 68mm   | 22mm     | body-GLASS    |
| 15ml     | 68mm   | 22mm     | ~             |



| CAPACITY | HEIGHT | DIAMETER | MATERIAL             |
|----------|--------|----------|----------------------|
| 2ml      | 26mm   | 16mm     |                      |
| 3ml      | 33mm   | 16mm     | cap-PP<br>body-GLASS |
| 4ml      | 42mm   | 16mm     |                      |
| 5ml      | 50mm   | 16mm     |                      |
| 7ml      | 65mm   | 16mm     |                      |



| CAPACITY | HEIGHT | DIAMETER | MATERIAL