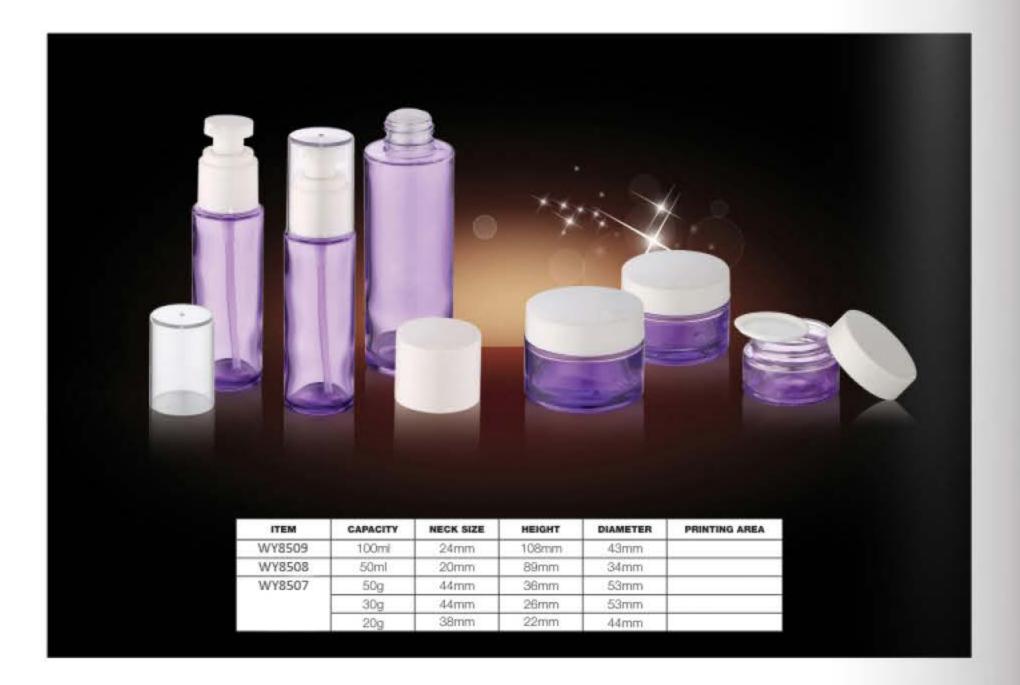

| I                     |                      |                                   |                       | 16                                                                                                               |               |  |
|-----------------------|----------------------|-----------------------------------|-----------------------|------------------------------------------------------------------------------------------------------------------|---------------|--|
|                       |                      |                                   |                       |                                                                                                                  |               |  |
| ITEM                  | CAPACITY             | NECK SIZE                         | HEIGHT                | DIAMETER                                                                                                         | PRINTING AREA |  |
| <b>ITEM</b><br>WY8529 | CAPACITY<br>100ml    | NECK SIZE                         | HEIGHT<br>108mm       | DIAMETER<br>43mm                                                                                                 | PRINTING AREA |  |
|                       | A CONTRACTOR OF A    | CONTRACTOR DATA AND A DESCRIPTION | 1 1/1/32/2010/9-52/2  | and the second | PRINTING AREA |  |
| WY8529                | 100ml                | 24mm                              | 108mm                 | 43mm                                                                                                             | PRINTING AREA |  |
| WY8529                | 100ml<br>50ml        | 24mm<br>20mm                      | 108mm<br>89mm         | 43mm<br>34mm                                                                                                     | PRINTING AREA |  |
| WY8529                | 100mi<br>50mi<br>50g | 24mm<br>20mm<br>51mm              | 108mm<br>89mm<br>30mm | 43mm<br>34mm<br>57mm                                                                                             | PRINTING AREA |  |