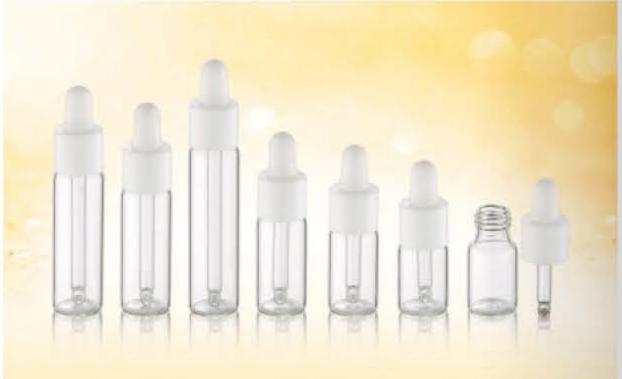

| CAPACITY | HEIGHT | DIAMETER | MATERIAL      |
|----------|--------|----------|---------------|
| Sml      | 35mm   | 23mm     |               |
| 8ml      | 44mm   | 23mm     | cap-PP        |
| 10ml     | 50mm   | 23mm     | pipette-GLASS |
| 12ml     | 56mm   | 23mm     | body-GLASS    |
| 15ml     | 65mm   | 23mm     |               |