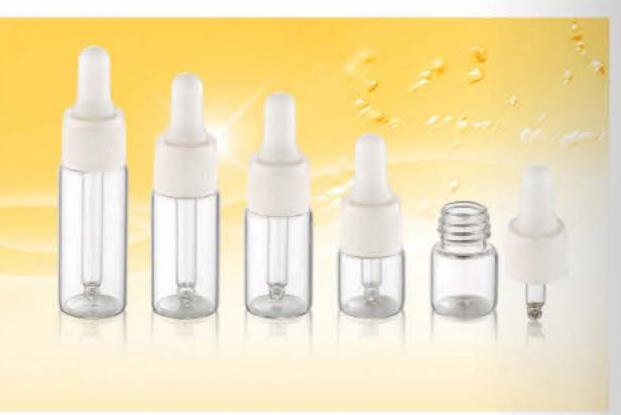

| CAPACITY | HEIGHT | DIAMETER | MATERIAL                                    |
|----------|--------|----------|---------------------------------------------|
| 3ml      | 32mm   | 18mm     |                                             |
| 5ml      | 40mm   | 18mm     | cap-ALUMINUM<br>pipette-GLASS<br>body-GLASS |
| 6ml      | 44mm   | 18mm     |                                             |
| 8ml      | 54mm   | 18mm     |                                             |
| 10ml     | 65mm   | 18mm     |                                             |

| CAPACITY | HEIGHT | DIAMETER | MATERIAL                    |
|----------|--------|----------|-----------------------------|
| 5ml      | 36mm   | 22mm     | cap-ALUMINUM                |
| 8ml      | 47mm   | 22mm     |                             |
| 10ml     | 52mm   | 22mm     | pipette-GLASS<br>body-GLASS |
| 12ml     | 62mm   | 22mm     | DOUY-GLASS                  |

| CAPACITY | HEIGHT | DIAMETER | MATERIAL                    |  |
|----------|--------|----------|-----------------------------|--|
| 5ml      | 36mm   | 22mm     |                             |  |
| 7ml      | 42mm   | 22mm     | cap-PP                      |  |
| 8ml      | 45mm   | 22mm     | pipette-GLASS<br>body-GLASS |  |
| 10ml     | 61mm   | 22mm     |                             |  |
| 12ml     | 56mm   | 22mm     |                             |  |
| 15ml     | 68mm   | 22mm     |                             |  |