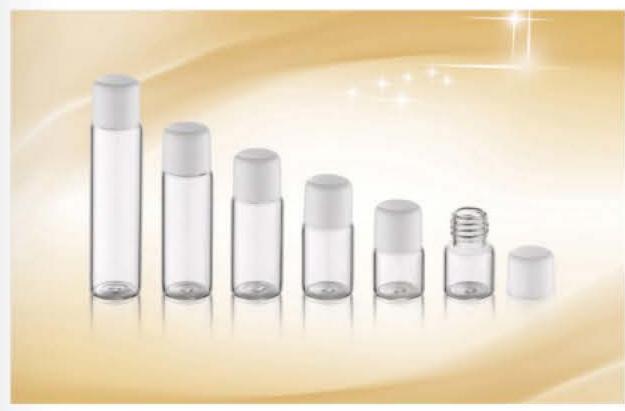

7mm     |                                             |
| 20ml     | 65mm   | 27mm     | cap-ALUMINUM<br>pipette-GLASS<br>body-GLASS |
| 25ml     | 77mm   | 27mm     |                                             |
| 30ml     | 87mm   | 27mm     |                                             |
| 35ml     | 97mm   | 27mm     |                                             |
| 40ml     | 107mm  | 27mm     |                                             |





| CAPACITY | HEIGHT | DIAMETER | MATERIAL      |
|----------|--------|----------|---------------|
| 5ml      | 36mm   | 22mm     |               |
| 8ml      | 45mm   | 22mm     | cap-ALUMINUN  |
| 10ml     | 52mm   | 22mm     | pipette-GLASS |
| 12ml     | 68mm   | 22mm     | body-GLASS    |
| 15ml     | 68mm   | 22mm     | ~             |



| CAPACITY | HEIGHT | DIAMETER | MATERIAL             |
|----------|--------|----------|----------------------|
| 2ml      | 26mm   | 16mm     |                      |
| 3ml      | 33mm   | 16mm     | cap-PP<br>body-GLASS |
| 4ml      | 42mm   | 16mm     |                      |
| 5ml      | 50mm   | 16mm     |                      |
| 7ml      | 65mm   | 16mm     |                      |



| CAPACITY | HEIGHT | DIAMETER | MATERIAL                    |
|----------|--------|----------|-----------------------------|
| 5ml      | 35mm   | 23mm     |                             |
| 7ml      | 42mm   | 23mm     | cap-ALUMINUM                |
| 8ml      | 45mm   | 23mm     | pipette-GLASS<br>body-GLASS |
| 10ml     | 50mm   | 23mm     |                             |
| 12ml     | 56mm   | 23m