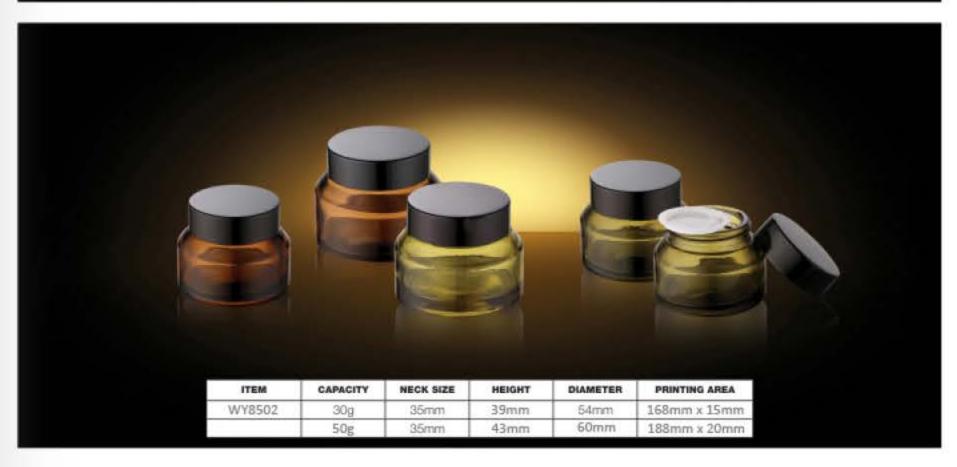

32/2010/9-52/2  | and the second | PRINTING AREA |  |
| WY8529                | 100ml                | 24mm                              | 108mm                 | 43mm                                                                                                             | PRINTING AREA |  |
| WY8529                | 100ml<br>50ml        | 24mm<br>20mm                      | 108mm<br>89mm         | 43mm<br>34mm                                                                                                     | PRINTING AREA |  |
| WY8529                | 100mi<br>50mi<br>50g | 24mm<br>20mm<br>51mm              | 108mm<br>89mm<br>30mm | 43mm<br>34mm<br>57mm                                                                                             | PRINTING AREA |  |



































| CAPACITY | HEIGHT | DIAMETER | MATERIAL             |
|----------|--------|----------|----------------------|
| 3ml      | 30mm   | 18mm     |                      |
| 5ml      | 37mm   | 20mm     |                      |
| 6ml      | 40mm   | 20mm     | and DD               |
| 7ml      | 43mm   | 20mm     | cap-PP<br>body-GLASS |
| 10mi     | 56mm   | 20mm     | DODY-GLASS           |
| 12ml     | 65mm   | 20mm     |                      |
| 15ml     | 77mm   | 20mm     |                      |



| CAPACITY | HEIGHT | DIAMETER | MATERIAL          |
|----------|--------|----------|-------------------|
| 5ml      | 42mm   | 18mm     |                   |
| 7ml      | 50mm   | 18mm     | cap-ALUMINUM      |
| 8ml      | 55mm   | 18mm     | roller ball-METAL |
| 10ml