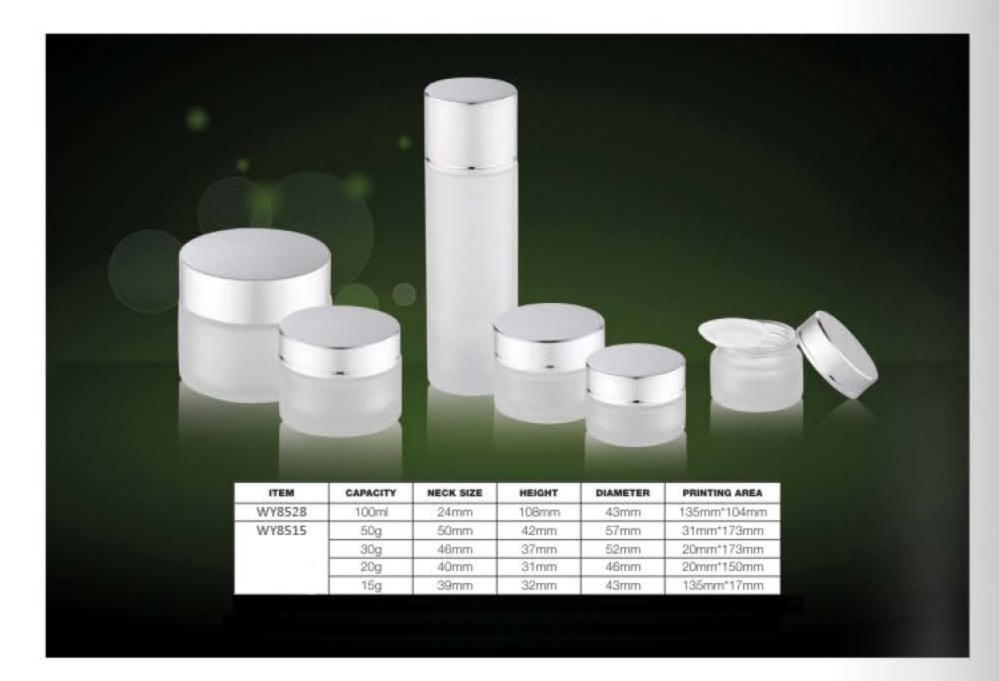

| I                     |                      |                                   |                       | 16                                                                                                               |               |  |
|-----------------------|----------------------|-----------------------------------|-----------------------|------------------------------------------------------------------------------------------------------------------|---------------|--|
|                       |                      |                                   |                       |                                                                                                                  |               |  |
| ITEM                  | CAPACITY             | NECK SIZE                         | HEIGHT                | DIAMETER                                                                                                         | PRINTING AREA |  |
| <b>ITEM</b><br>WY8529 | CAPACITY<br>100ml    | NECK SIZE                         | HEIGHT<br>108mm       | DIAMETER<br>43mm                                                                                                 | PRINTING AREA |  |
|                       | A CONTRACTOR OF A    | CONTRACTOR DATA AND A DESCRIPTION | 1 1/1/32/2010/9-52/2  | and the second | PRINTING AREA |  |
| WY8529                | 100ml                | 24mm                              | 108mm                 | 43mm                                                                                                             | PRINTING AREA |  |
| WY8529                | 100ml<br>50ml        | 24mm<br>20mm                      | 108mm<br>89mm         | 43mm<br>34mm                                                                                                     | PRINTING AREA |  |
| WY8529                | 100mi<br>50mi<br>50g | 24mm<br>20mm<br>51mm              | 108mm<br>89mm<br>30mm | 43mm<br>34mm<br>57mm                                                                                             | PRINTING AREA |  |