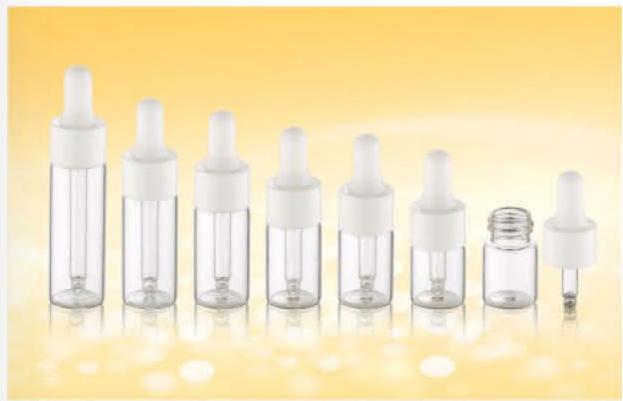

| CAPACITY | HEIGHT | DIAMETER | MATERIAL                    |  |
|----------|--------|----------|-----------------------------|--|
| 5ml      | 36mm   | 22mm     |                             |  |
| 7ml      | 42mm   | 22mm     | cap-PP                      |  |
| 8ml      | 45mm   | 22mm     | pipette-GLASS<br>body-GLASS |  |
| 10ml     | 61mm   | 22mm     |                             |  |
| 12ml     | 56mm   | 22mm     |                             |  |
| 15ml     | 68mm   | 22mm     |                             |  |