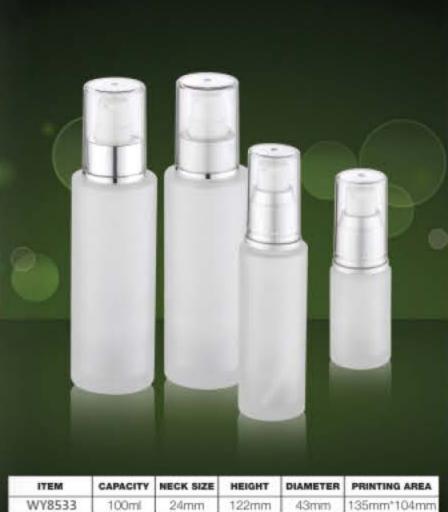

Call us to arrange a free packaging consultation @ +62-21-38784085 / 38784087 / 38784086 Our team of specialists will be happy to assist you.

|                                               |       |      | manan | and the second s |             |
|-----------------------------------------------|-------|------|-------|--------------------------------------------------------------------------------------------------------------------------------------------------------------------------------------------------------------------------------------------------------------------------------------------------------------------------------------------------------------------------------------------------------------------------------------------------------------------------------------------------------------------------------------------------------------------------------------------------------------------------------------------------------------------------------------------------------------------------------------------------------------------------------------------------------------------------------------------------------------------------------------------------------------------------------------------------------------------------------------------------------------------------------------------------------------------------------------------------------------------------------------------------------------------------------------------------------------------------------------------------------------------------------------------------------------------------------------------------------------------------------------------------------------------------------------------------------------------------------------------------------------------------------------------------------------------------------------------------------------------------------------------------------------------------------------------------------------------------------------------------------------------------------------------------------------------------------------------------------------------------------------------------------------------------------------------------------------------------------------------------------------------------------------------------------------------------------------------------------------------------------|-------------|
| WY8533                                        | 100ml | 24mm | 122mm | 43mm                                                                                                                                                                                                                                                                                                                                                                                                                                                                                                                                                                                                                                                                                                                                                                                                                                                                                                                                                                                                                                                                                                                                                                                                                                                                                                                                                                                                                                                                                                                                                                                                                                                                                                                                                                                                                                                                                                                                                                                                                                                                                                                           | 135mm*104mm |
| WY8534                                        | 50ml  | 20mm | 106mm | 34mm                                                                                                                                                                                                                                                                                                                                                                                                                                                                                                                                                                                                                                                                                                                                                                                                                                                                                                                                                                                                                                                                                                                                                                                                                                                                                                                                                                                                                                                                                                                                                                                                                                                                                                                                                                                                                                                                                                                                                                                                                                                                                                                           | 106mm*83mm  |
|                                               | 30ml  | 20mm | 90mm  | 31mm                                                                                                                                                                                                                                                                                                                                                                                                                                                                                                                                                                                                                                                                                                                                                                                                                                                                                                                                                                                                                                                                                                                                                                                                                                                                                                                                                                                                                                                                                                                                                                                                                                                                                                                                                                                                                                                                                                                                                                                                                                                                                                                           | 97mm*69mm   |
| diam'na an a | 20ml  | 20mm | 78mm  | 31mm                                                                                                                                                                                                                                                                                                                                                                                                                                                                                                                                                                                                                                                                                                                                                                                                                                                                                                                                                                                                                                                                                                                                                                                                                                                                                                                                                                                                                                                                                                                                                                                                                                                                                                                                                                                                                                                                                                                                                                                                                                                                                                                           | 97mm*46mm   |