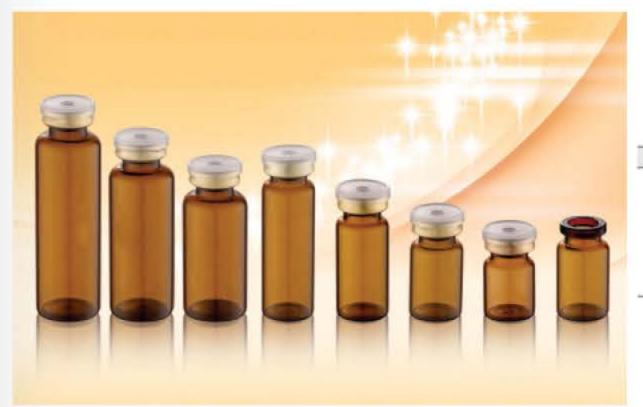

| I                     |                      |                                   |                       | 16                                                                                                               |               |  |
|-----------------------|----------------------|-----------------------------------|-----------------------|------------------------------------------------------------------------------------------------------------------|---------------|--|
|                       |                      |                                   |                       |                                                                                                                  |               |  |
| ITEM                  | CAPACITY             | NECK SIZE                         | HEIGHT                | DIAMETER                                                                                                         | PRINTING AREA |  |
| <b>ITEM</b><br>WY8529 | CAPACITY<br>100ml    | NECK SIZE                         | HEIGHT<br>108mm       | DIAMETER<br>43mm                                                                                                 | PRINTING AREA |  |
|                       | A CONTRACTOR OF A    | CONTRACTOR DATA AND A DESCRIPTION | 1 1/1/32/2010/9-52/2  | and the second | PRINTING AREA |  |
| WY8529                | 100ml                | 24mm                              | 108mm                 | 43mm                                                                                                             | PRINTING AREA |  |
| WY8529                | 100ml<br>50ml        | 24mm<br>20mm                      | 108mm<br>89mm         | 43mm<br>34mm                                                                                                     | PRINTING AREA |  |
| WY8529                | 100mi<br>50mi<br>50g | 24mm<br>20mm<br>51mm              | 108mm<br>89mm<br>30mm | 43mm<br>34mm<br>57mm                                                                                             | PRINTING AREA |  |