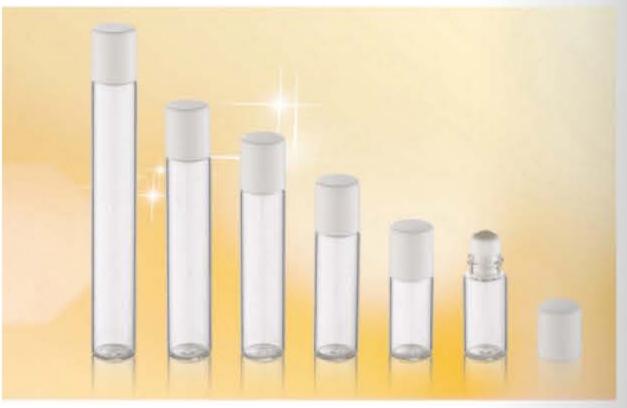

| CAPACITY | HEIGHT | DIAMETER | MATERIAL                        |
|----------|--------|----------|---------------------------------|
| 3ml      | 35mm   | 15mm     |                                 |
| 5ml      | 51mm   | 15mm     | cap-ALUMINUM                    |
| 7ml      | 65mm   | 15mm     | roller ball-METAL<br>body-GLASS |
| 8ml      | 75mm   | 15mm     |                                 |
| 10mi     | 88mm   | 15mm     |                                 |
| 12ml     | 100mm  | 15mm     |                                 |

| CAPACITY | HEIGHT | DIAMETER | MATERIAL                                  |
|----------|--------|----------|-------------------------------------------|
| 3ml      | 35mm   | 15mm     |                                           |
| 5ml      | 51mm   | 15mm     | cap-PP<br>roller ball-GLASS<br>body-GLASS |
| 7ml      | 65mm   | 15mm     |                                           |
| 8ml      | 75mm   | 15mm     |                                           |
| 10ml     | 88mm   | 15mm     |                                           |
| 12ml     | 100mm  | 15mm     |                                           |