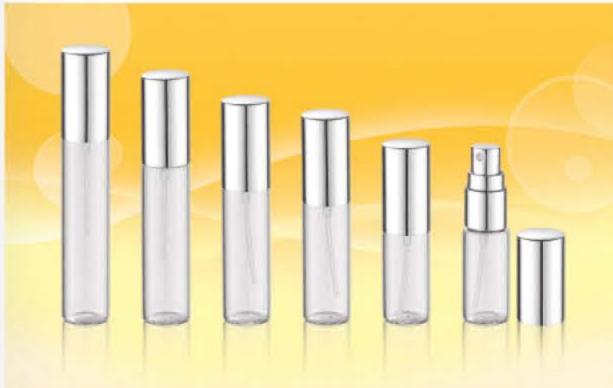

| CAPACITY | HEIGHT | DIAMETER | MATERIAL       |
|----------|--------|----------|----------------|
| 20mi     | 63mm   | 28.8mm   | cap-ALUMINUM   |
| 25ml     | 73mm   | 28.8mm   |                |
| 30ml     | 83mm   | 28.8mm   | spray-ALUMINUN |
| 35mi     | 93mm   | 28.8mm   | body-GLASS     |

| CAPACITY | HEIGHT | DIAMETER | MATERIAL      |
|----------|--------|----------|---------------|
| 15ml     | 50mm   | 28mm     |               |
| 20ml     | 60mm   | 28mm     | cap-PP/ABS    |
| 25ml     | 70mm   | 28mm     | pipette-GLASS |
| 30ml     | 80mm   | 28mm     | body-GLASS    |
| 35ml     | 90mm   | 28mm     |               |

| CAPACITY | HEIGHT | DIAMETER | MATERIAL   |
|----------|--------|----------|------------|
| 7ml      | 50mm   | 18mm     |            |
| 8mi      | 58mm   | 18mm     | cap-PP     |
| 10ml     | 71mm   | 18mm     | spray-PP   |
| 12ml     | 82mm   | 18mm     | body-GLASS |
| 15ml     | 100mm  | 18mm     |            |

| CAPACITY | HEIGHT | DIAMETER | MATERIAL   |
|----------|--------|----------|------------|
| 15.1     |        |          | cap-PP     |
| 15ml     | 73mm   | 21.5mm   | spray-PP   |
| 25ml     | 110mm  | 21.5mm   | body-GLASS |