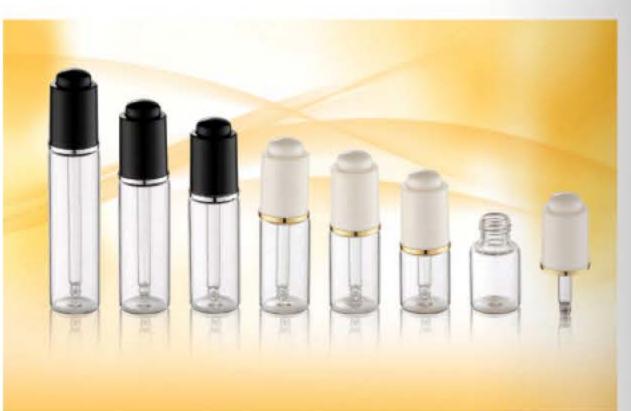

| 88mm   | 15mm     |                                 |
| 12ml     | 100mm  | 15mm     |                                 |



| CAPACITY | HEIGHT | DIAMETER | MATERIAL      |
|----------|--------|----------|---------------|
| 15ml     | 50mm   | 28mm     |               |
| 20ml     | 60mm   | 28mm     | cap-PP/ABS    |
| 25ml     | 70mm   | 28mm     | pipette-GLASS |
| 30ml     | 80mm   | 28mm     | body-GLASS    |
| 35ml     | 90mm   | 28mm     |               |



| CAPACITY | HEIGHT | DIAMETER | MATERIAL   |
|----------|--------|----------|------------|
| 7ml      | 50mm   | 18mm     |            |
| 8mi      | 58mm   | 18mm     | cap-PP     |
| 10ml     | 71mm   | 18mm     | spray-PP   |
| 12ml     | 82mm   | 18mm     | body-GLASS |
| 15ml     | 100mm  | 18mm     |            |



| CAPACITY | HEIGHT | DIAMETER | MATERIAL      |
|----------|--------|----------|---------------|
| Sml      | 37mm   | 20.5mm   | 1             |
| 7ml      | 45mm   | 20.5mm   | cap-PP/ABS    |
| 8ml      | 50mm   | 20.5mm   | pipette-GLASS |
| 10ml     | 58mm   | 20.5mm   | body-GLASS    |
| 12ml     | 65mm   | 20.5mm   | DODY-GLASS    |
| 15ml     | 77mm   | 20.5mm   |               |





| CAPACITY | HEIGHT | DIAMETER | MATERIAL   |
|----------|--------|----------|------------|
| 15.1     |        |          | cap-PP     |
| 15ml     | 73mm   | 21.5mm   | spray-PP   |
| 25ml     | 110mm  | 21.5mm   | body-GLASS |



| WY3026   |        |          |              |
|----------|--------|----------|--------------|
| CAPACITY | HEIGHT | DIAMETER | MATERIAL     |
| 5ml      | 33mm   | 22