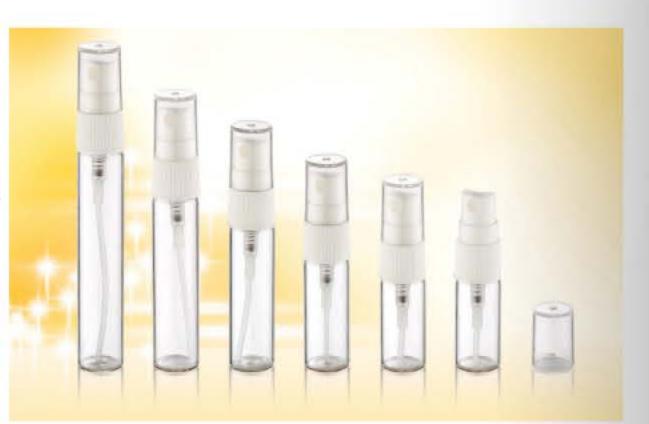

| CAPACITY | NECK SIZE             | HEIGHT                             | DIAMETER                                            | PRINTING AREA                                                      |
|----------|-----------------------|------------------------------------|-----------------------------------------------------|--------------------------------------------------------------------|
| 100ml    | 24mm                  | 122mm                              | 43mm                                                | 135mm*104mm                                                        |
| 50ml     | 20mm                  | 106mm                              | 34mm                                                | 106mm*83mm                                                         |
| 30ml     | 20mm                  | 90mm                               | .31mm                                               | 97mm*69mm                                                          |
| 20ml     | 20mm                  | 78mm                               | 31mm                                                | 97mm*46mm                                                          |
|          | 100ml<br>50ml<br>30ml | 100ml 24mm   50ml 20mm   30ml 20mm | 100ml 24mm 122mm   50ml 20mm 106mm   30ml 20mm 90mm | 100ml 24mm 122mm 43mm   50ml 20mm 106mm 34mm   30ml 20mm 90mm 31mm |