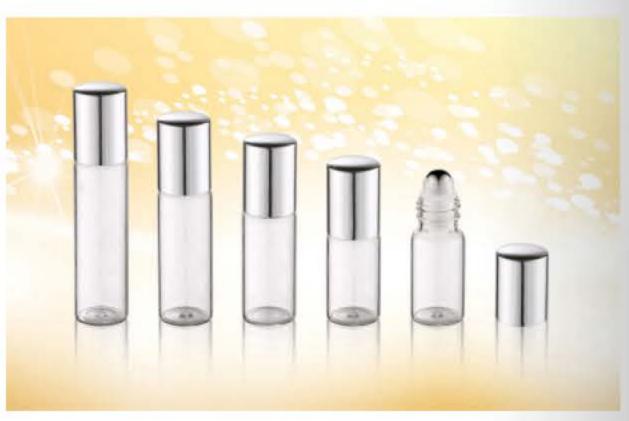

| CAPACITY | HEIGHT | DIAMETER | MATERIAL          |
|----------|--------|----------|-------------------|
| 5ml      | 42mm   | 18mm     |                   |
| 7ml      | 50mm   | 18mm     | cap-ALUMINUM      |
| 8ml      | 55mm   | 18mm     | roller ball-METAL |
| 10ml     | 68mm   | 18mm     | body-GLASS        |
| 12mi     | 80mm   | 18mm     |                   |